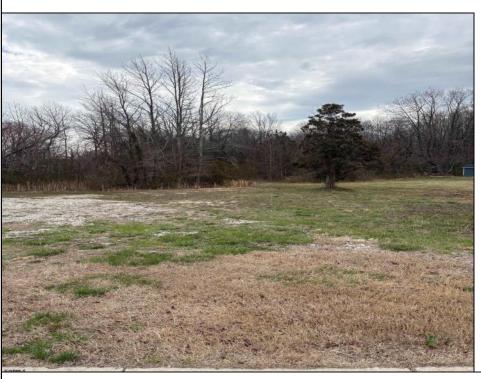

## **COMMENTS**

THIS VACANT LOT IS ZONED TUCKAHOE VILLAGE WHICH IS A COMMERCIAL AND MIXED USE DISTRICT. THE PRINCIPAL PERMITTED USES IN THIS ZONE INCLUDE A SINGLE FAMILY DETACHED DWELLING, BED AND BREAKFAST FACILITIES, MIXED USE BUILDING, RETAIL SALES OF GOODS AND SERVICES, RESTAURANTS, BARS AND TAVERNS, OFFICES, BANKS, MARINAS, DAYCARE CENTERS, RETAIL GARDEN CENTER, RECREATION, EXERCISE AND HEALTH CLUBS, HOUSES OF WORSHIP, MUSEUMS, ART GALLERIES, PUBLIC BUILDINGS, HOTELS AND MOTELS. THIS LOT IS LOCATED JUST A FEW STEPS FROM THE BANKS OF THE WILD AND SCENIC TUCKAHOE RIVER, UPPER TOWNSHIP PUBLIC BOAT RAMP AND 14,600 ACRES OF SALT MARSH, FRESH WATER RIVERS, MARSHES, IMPOUNDMENTS AND PINE BARRENS WOODLANDS THAT THE TUCKAHOE WILDLIFE MANAGEMENT AREA OFFERS. THIS WILDLIFE AREA CAN BE ACCESSED BY FOOT, AUTO AND BICYCLE FOR HIKING, BOATING, BIRDING, FISHING, CRABBING, HUNTING AND MORE.