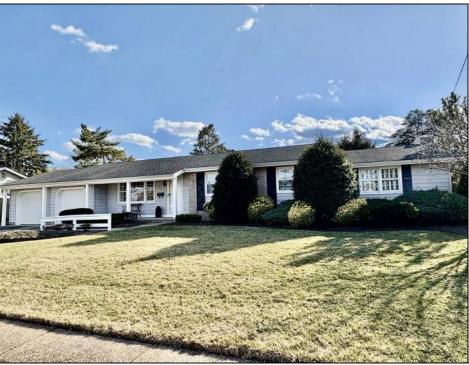

## **COMMENTS**

This may be the single-level living sprawling ranch you\'ve been waiting for!!! Features include: Sunken family room with soaring vaulted ceilings, full wall brick fireplace and stylish bar. Large eat-in kitchen opening onto sunken florida room with high ceilings and lotsa glass/light...additional seasonal garden atrium, 2 car attached garage, large L-shaped storage shed and an overall fun flowing floorplan not often seen or offered!

|  |  |  | DE1 |  |
|--|--|--|-----|--|
|  |  |  |     |  |
|  |  |  |     |  |

| Exterior<br>Vinyl | OutsideFeatures Fenced Yard Outside Shower Patio Porch Porch Enclosed Shed Sidewalks Sprinkler System | ParkingGarage<br>Attached Garage<br>Two Car | OtherRooms Dining Room Eat In Kitchen Florida Room Laundry/Utility Room Primary BR on 1st floor Recreation/Family Storage Attic Workshop |
|-------------------|-------------------------------------------------------------------------------------------------------|---------------------------------------------|------------------------------------------------------------------------------------------------------------------------------------------|
|                   | Sprinkler System                                                                                      |                                             | vvorksnop                                                                                                                                |