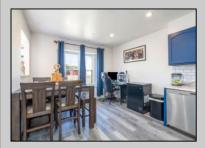

## **COMMENTS**

This delightful townhouse features 3 generously sized bedrooms and 1.5 bathrooms, offering plenty of space for comfort and convenience. The large eat-in kitchen boasts freshly painted cabinets, perfect for casual meals or entertaining. The oversized living area provides an inviting space to relax and unwind. With low-maintenance living and a welcoming atmosphere, this home is perfect for those starting out or looking to downsize. Don't miss out on this fantastic

opportunity! **PROPERTY DETAILS** ParkingGarage OtherRooms InteriorFeatures

> Dining Area Storage Eat In Kitchen Walk In Closet Laundry/Utility Room Storage Attic

AppliancesIncluded Dishwasher Dryer Gas Stove Microwave Refrigerator Self Cleaning Oven Washer