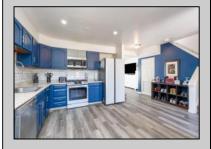

## **COMMENTS**

This delightful townhouse features 3 generously sized bedrooms and 1.5 bathrooms, offering plenty of space for comfort and convenience. The large eat-in kitchen boasts freshly painted cabinets, perfect for casual meals or entertaining. The oversized living area provides an inviting space to relax and unwind. With low-maintenance living and a welcoming atmosphere, this home is perfect for those starting out or looking to downsize. Don't miss out on this fantastic