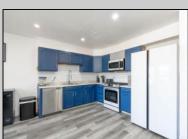

## **COMMENTS**

This delightful townhouse features 3 generously sized bedrooms and 1.5 bathrooms, offering plenty of space for comfort and convenience. The large eat-in kitchen boasts freshly painted cabinets, perfect for casual meals or entertaining. The oversized living area provides an inviting space to relax and unwind. With low-maintenance living and a welcoming atmosphere, this home is perfect for those starting out or looking to downsize. Don't miss out on this fantastic opportunity!