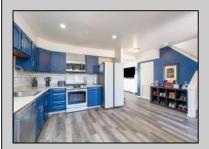

## **COMMENTS**

This delightful townhouse features 3 generously sized bedrooms and 1.5 bathrooms, offering plenty of space for comfort and convenience. The large eat-in kitchen boasts freshly painted cabinets, perfect for casual meals or entertaining. The oversized living area provides an inviting space to relax and unwind. With low-maintenance living and a welcoming atmosphere, this home is perfect for those starting out or looking to downsize. Don't miss out on this fantastic opportunity!