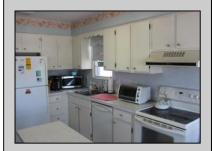

| offers.              |                       |                                      |                                                                                                  |
|----------------------|-----------------------|--------------------------------------|--------------------------------------------------------------------------------------------------|
| PROPERTY DETAILS     |                       |                                      |                                                                                                  |
| Exterior<br>Vinyl    | ParkingGarage<br>None | OtherRooms Dining Area Storage Attic | InteriorFeatures<br>Cathedral Ceiling(s)<br>Kitchen Center Island<br>Master Bath<br>Pets Allowed |
| Heating<br>Baseboard | Cooling<br>Central    | HotWater<br>Electric                 | Water<br>Public Water                                                                            |