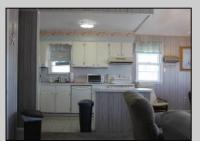

| offers.              |                       |                                      |                                                                                                  |
|----------------------|-----------------------|--------------------------------------|--------------------------------------------------------------------------------------------------|
| PROPERTY DETAILS     |                       |                                      |                                                                                                  |
| Exterior<br>Vinyl    | ParkingGarage<br>None | OtherRooms Dining Area Storage Attic | InteriorFeatures<br>Cathedral Ceiling(s)<br>Kitchen Center Island<br>Master Bath<br>Pets Allowed |
| Heating<br>Baseboard | Cooling<br>Central    | HotWater<br>Electric                 | Water<br>Public Water                                                                            |