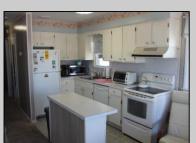

| offers.              |                       |                                      |                                                                                                  |
|----------------------|-----------------------|--------------------------------------|--------------------------------------------------------------------------------------------------|
| PROPERTY DETAILS     |                       |                                      |                                                                                                  |
| Exterior<br>Vinyl    | ParkingGarage<br>None | OtherRooms Dining Area Storage Attic | InteriorFeatures<br>Cathedral Ceiling(s)<br>Kitchen Center Island<br>Master Bath<br>Pets Allowed |
| Heating<br>Baseboard | Cooling<br>Central    | HotWater<br>Electric                 | Water<br>Public Water                                                                            |