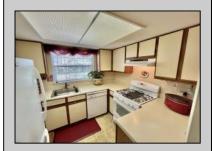

## **COMMENTS**

Beautiful 3-Bedroom End-Unit Townhouse in Gramercy Park Discover this stunning 3-bedroom, 2.5-bath end-unit townhouse. Designed for comfort and convenience, this home boasts a spacious layout with soaring cathedral ceilings, a generous primary suite with an en-suite bath, and a second-floor laundry for added ease. The attached two-car garage provides ample storage, while the pet-friendly, owner-occupied complex showcases exceptional pride of ownership in a charming courtyard setting. Perfectly situated just minutes from Ocean Casino, the Boardwalk, pristine beaches, and premier shopping outlets.

| PROPERTY DETAILS                     |                          |                                    |                                                         |
|--------------------------------------|--------------------------|------------------------------------|---------------------------------------------------------|
| Exterior<br>Brick                    | ParkingGarage<br>Two Car | OtherRooms<br>Laundry/Utility Room | InteriorFeatures<br>Cathedral Ceiling(s)<br>Master Bath |
| Heating<br>Forced Air<br>Gas-Natural | Cooling<br>Central       | HotWater<br>Gas                    | Water<br>Public Water                                   |