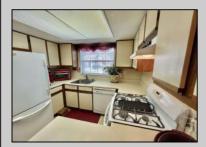

## **COMMENTS**

Beautiful 3-Bedroom End-Unit Townhouse in Gramercy Park Discover this stunning 3-bedroom, 2.5-bath end-unit townhouse. Designed for comfort and convenience, this home boasts a spacious layout with soaring cathedral ceilings, a generous primary suite with an en-suite bath, and a second-floor laundry for added ease. The attached two-car garage provides ample storage, while the pet-friendly, owner-occupied complex showcases exceptional pride of ownership in a charming courtyard setting. Perfectly situated just minutes from Ocean Casino, the Boardwalk, pristine beaches, and premier shopping outlets.

| PROPERTY DETAILS                     |                          |                                    |                                                         |
|--------------------------------------|--------------------------|------------------------------------|---------------------------------------------------------|
| Exterior<br>Brick                    | ParkingGarage<br>Two Car | OtherRooms<br>Laundry/Utility Room | InteriorFeatures<br>Cathedral Ceiling(s)<br>Master Bath |
| Heating<br>Forced Air<br>Gas-Natural | Cooling<br>Central       | HotWater<br>Gas                    | Water<br>Public Water                                   |