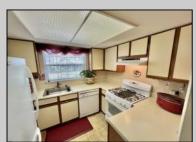

## **COMMENTS**

Beautiful 3-Bedroom End-Unit Townhouse in Gramercy Park Discover this stunning 3-bedroom, 2.5-bath end-unit townhouse. Designed for comfort and convenience, this home boasts a spacious layout with soaring cathedral ceilings, a generous primary suite with an en-suite bath, and a second-floor laundry for added ease. The attached two-car garage provides ample storage, while the pet-friendly, owner-occupied complex showcases exceptional pride of ownership in a charming courtyard setting. Perfectly situated just minutes from Ocean Casino, the Boardwalk, pristine beaches, and premier shopping outlets.

| PROPERTY DETAILS |               |                      |                      |
|------------------|---------------|----------------------|----------------------|
| Exterior         | ParkingGarage | OtherRooms           | InteriorFeatures     |
| Brick            | Two Car       | Laundry/Utility Room | Cathedral Ceiling(s) |
|                  |               |                      | Master Bath          |