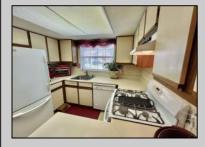

## **COMMENTS**

Beautiful 3-Bedroom End-Unit Townhouse in Gramercy Park Discover this stunning 3-bedroom, 2.5-bath end-unit townhouse. Designed for comfort and convenience, this home boasts a spacious layout with soaring cathedral ceilings, a generous primary suite with an en-suite bath, and a second-floor laundry for added ease. The attached two-car garage provides ample storage, while the pet-friendly, owner-occupied complex showcases exceptional pride of ownership in a charming courtyard setting. Perfectly situated just minutes from Ocean Casino, the Boardwalk, pristine beaches, and premier shopping outlets.

| PROPERTY DETAILS |               |                      |                      |
|------------------|---------------|----------------------|----------------------|
| Exterior         | ParkingGarage | OtherRooms           | InteriorFeatures     |
| Brick            | Two Car       | Laundry/Utility Room | Cathedral Ceiling(s) |
|                  |               |                      | Master Bath          |