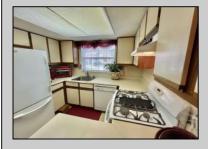

## **COMMENTS**

Beautiful 3-Bedroom End-Unit Townhouse in Gramercy Park Discover this stunning 3-bedroom, 2.5-bath end-unit townhouse. Designed for comfort and convenience, this home boasts a spacious layout with soaring cathedral ceilings, a generous primary suite with an en-suite bath, and a second-floor laundry for added ease. The attached two-car garage provides ample storage, while the pet-friendly, owner-occupied complex showcases exceptional pride of ownership in a charming courtyard setting. Perfectly situated just minutes from Ocean Casino, the Boardwalk, pristine beaches, and premier shopping outlets.

| PROPERTY DETAILS  |                          |                                    |                                                         |
|-------------------|--------------------------|------------------------------------|---------------------------------------------------------|
| Exterior<br>Brick | ParkingGarage<br>Two Car | OtherRooms<br>Laundry/Utility Room | InteriorFeatures<br>Cathedral Ceiling(s)<br>Master Bath |