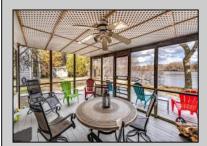

## COMMENTS

This charming lakefront home offers breathtaking water views and access to the tranquil Ludlam\'s Pond. This rare property offers a spacious floor plan with over 3,200 square feet of living space, 4 bedrooms, 2.5 bathrooms, a Florida room overlooking the water, second rec/living room, two car garage and much more. This home is being sold as-is.

AppliancesIncluded Dishwasher Dryer Electric Stove Microwave Refrigerator

Exterior

Vinyl

AlsoIncluded Blinds Heating Gas-Propane Hot Water Oil OtherRooms Dining Area Dining Room Eat In Kitchen Florida Room Great Room