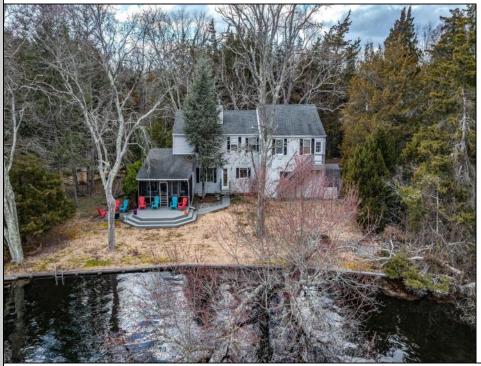

## COMMENTS

This charming lakefront home offers breathtaking water views and access to the tranquil Ludlam\'s Pond. This rare property offers a spacious floor plan with over 3,200 square feet of living space, 4 bedrooms, 2.5 bathrooms, a Florida room overlooking the water, second rec/living room, two car garage and much more. This home is being sold as-is.

|      | PROPERTY DETAILS |                  |  |
|------|------------------|------------------|--|
| Outs | sideFeatures     | ParkingGarage    |  |
| Dec  | k                | Two Car          |  |
| Pav  | ed Road          | Attached Garage  |  |
|      |                  | Auto Door Opener |  |
|      |                  |                  |  |