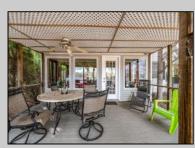

## COMMENTS

This charming lakefront home offers breathtaking water views and access to the tranquil Ludlam\'s Pond. This rare property offers a spacious floor plan with over 3,200 square feet of living space, 4 bedrooms, 2.5 bathrooms, a Florida room overlooking the water, second rec/living room, two car garage and much more. This home is being sold as-is.

AppliancesIncluded Dishwasher Dryer Electric Stove Microwave Refrigerator

Exterior

Vinyl

AlsoIncluded Blinds Heating Gas-Propane Hot Water Oil OtherRooms Dining Area Dining Room Eat In Kitchen Florida Room Great Room