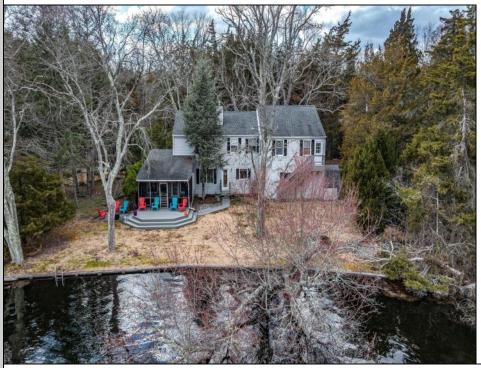

## COMMENTS

This charming lakefront home offers breathtaking water views and access to the tranquil Ludlam\'s Pond. This rare property offers a spacious floor plan with over 3,200 square feet of living space, 4 bedrooms, 2.5 bathrooms, a Florida room overlooking the water, second rec/living room, two car garage and much more. This home is being sold as-is. PROPERTY DETAILS