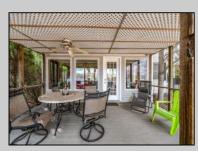

## COMMENTS

This charming lakefront home offers breathtaking water views and access to the tranquil Ludlam\'s Pond. This rare property offers a spacious floor plan with over 3,200 square feet of living space, 4 bedrooms, 2.5 bathrooms, a Florida room overlooking the water, second rec/living room, two car garage and much more. This home is being sold as-is. PROPERTY DETAILS

|          | FRUFE           |                  |                |
|----------|-----------------|------------------|----------------|
| Exterior | OutsideFeatures | ParkingGarage    | OtherRooms     |
| Vinyl    | Deck            | Two Car          | Dining Area    |
|          | Paved Road      | Attached Garage  | Dining Room    |
|          |                 | Auto Door Opener | Eat In Kitcher |
|          |                 |                  | Florida Room   |
|          |                 |                  | Great Room     |
|          |                 |                  |                |