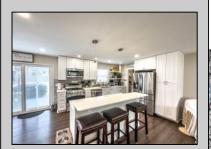

## **COMMENTS**

Nestled on Huron Avenue in a quiet and residential area, but, under a 10–15-minute drive to Ocean City this 3 bedroom and 2 bath ranch offers an open concept layout. The home was renovated in 2020 with new roof, flooring, kitchen, and bathrooms. The living room flows directly into the kitchen with center island, stone countertops, stainless steel appliances (refrigerator, gas range, disposal, microwave and dishwasher). Home features include laminate wood flooring, recessed lighting in living and kitchen areas, large laundry room with washer and dryer included, 1 car garage, slider to upgraded deck with 4 person hot tub, gazebo, large fenced in yard and shed, primary bedroom with private bath, each bath has tiled showers and floors along with bluetooth enabled exhaust fans. Close to Ocean Heights and Zion Road making it a quick drive to local restaurants and shopping. Disclosure – Seller is a licensed NJ Realtor.

InteriorFeatures Kitchen Center Island AppliancesIncluded Basement
Disposal Crawl Space
Dishwasher
Dryer
GaAskofer Veronica "Ronni" Vetro
Mirevore Realty Inc
Refrigerator
Washer
Call: 609-399-0076
Hotmaril to: vrv@bergarealty.com
Gas Public