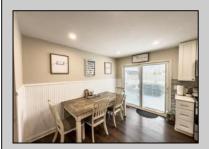

## **COMMENTS**

Nestled on Huron Avenue in a quiet and residential area, but, under a 10–15-minute drive to Ocean City this 3 bedroom and 2 bath ranch offers an open concept layout. The home was renovated in 2020 with new roof, flooring, kitchen, and bathrooms. The living room flows directly into the kitchen with center island, stone countertops, stainless steel appliances (refrigerator, gas range, disposal, microwave and dishwasher). Home features include laminate wood flooring, recessed lighting in living and kitchen areas, large laundry room with washer and dryer included, 1 car garage, slider to upgraded deck with 4 person hot tub, gazebo, large fenced in yard and shed, primary bedroom with private bath, each bath has tiled showers and floors along with bluetooth enabled exhaust fans. Close to Ocean Heights and Zion Road making it a quick drive to local restaurants and shopping. Disclosure – Seller is a licensed NJ Realtor.

## **PROPERTY DETAILS**

| Exterior<br>Asbestos | OutsideFeatures<br>Deck | ParkingGarage<br>One Car | OtherRooms Dining Area              |
|----------------------|-------------------------|--------------------------|-------------------------------------|
| 7.0500.00            | Fenced Yard<br>Shed     | Attached Garage          | Eat In Kitchen Laundry/Utility Room |
|                      | Sileu                   |                          | Lauridry/Othity Room                |