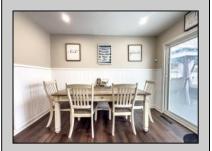

## **COMMENTS**

Nestled on Huron Avenue in a quiet and residential area, but, under a 10–15-minute drive to Ocean City this 3 bedroom and 2 bath ranch offers an open concept layout. The home was renovated in 2020 with new roof, flooring, kitchen, and bathrooms. The living room flows directly into the kitchen with center island, stone countertops, stainless steel appliances (refrigerator, gas range, disposal, microwave and dishwasher). Home features include laminate wood flooring, recessed lighting in living and kitchen areas, large laundry room with washer and dryer included, 1 car garage, slider to upgraded deck with 4 person hot tub, gazebo, large fenced in yard and shed, primary bedroom with private bath, each bath has tiled showers and floors along with bluetooth enabled exhaust fans. Close to Ocean Heights and Zion Road making it a quick drive to local restaurants and shopping. Disclosure – Seller is a licensed NJ Realtor.