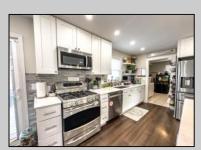

## **COMMENTS**

Nestled on Huron Avenue in a quiet and residential area, but, under a 10–15-minute drive to Ocean City this 3 bedroom and 2 bath ranch offers an open concept layout. The home was renovated in 2020 with new roof, flooring, kitchen, and bathrooms. The living room flows directly into the kitchen with center island, stone countertops, stainless steel appliances (refrigerator, gas range, disposal, microwave and dishwasher). Home features include laminate wood flooring, recessed lighting in living and kitchen areas, large laundry room with washer and dryer included, 1 car garage, slider to upgraded deck with 4 person hot tub, gazebo, large fenced in yard and shed, primary bedroom with private bath, each bath has tiled showers and floors along with bluetooth enabled exhaust fans. Close to Ocean Heights and Zion Road making it a quick drive to local restaurants and shopping. Disclosure – Seller is a licensed NJ Realtor.

InteriorFeatures Kitchen Center Island AppliancesIncluded Basement
Disposal Crawl Space
Dishwasher
Dryer
GaAskofer Veronica "Ronni" Vetro
Mirevore Realty Inc
Refrigerator
Washer
Call: 609-399-0076
Hotmaril to: vrv@bergarealty.com
Gas Public