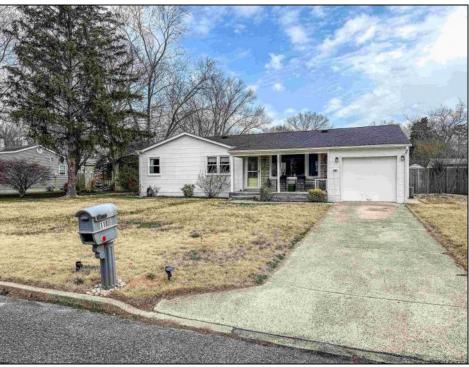

## **COMMENTS**

Nestled on Huron Avenue in a quiet and residential area, but, under a 10–15-minute drive to Ocean City this 3 bedroom and 2 bath ranch offers an open concept layout. The home was renovated in 2020 with new roof, flooring, kitchen, and bathrooms. The living room flows directly into the kitchen with center island, stone countertops, stainless steel appliances (refrigerator, gas range, disposal, microwave and dishwasher). Home features include laminate wood flooring, recessed lighting in living and kitchen areas, large laundry room with washer and dryer included, 1 car garage, slider to upgraded deck with 4 person hot tub, gazebo, large fenced in yard and shed, primary bedroom with private bath, each bath has tiled showers and floors along with bluetooth enabled exhaust fans. Close to Ocean Heights and Zion Road making it a quick drive to local restaurants and shopping. Disclosure – Seller is a licensed NJ Realtor.