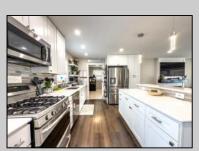

## **COMMENTS**

Nestled on Huron Avenue in a quiet and residential area, but, under a 10–15-minute drive to Ocean City this 3 bedroom and 2 bath ranch offers an open concept layout. The home was renovated in 2020 with new roof, flooring, kitchen, and bathrooms. The living room flows directly into the kitchen with center island, stone countertops, stainless steel appliances (refrigerator, gas range, disposal, microwave and dishwasher). Home features include laminate wood flooring, recessed lighting in living and kitchen areas, large laundry room with washer and dryer included, 1 car garage, slider to upgraded deck with 4 person hot tub, gazebo, large fenced in yard and shed, primary bedroom with private bath, each bath has tiled showers and floors along with bluetooth enabled exhaust fans. Close to Ocean Heights and Zion Road making it a quick drive to local restaurants and shopping. Disclosure – Seller is a licensed NJ Realtor.

InteriorFeatures Kitchen Center Island AppliancesIncluded Basement
Disposal Crawl Space
Dishwasher
Dryer
GaAskofer Veronica "Ronni" Vetro
Mirevore Realty Inc
Refrigerator
Washer
Call: 609-399-0076
Hotmaril to: vrv@bergarealty.com
Gas Public