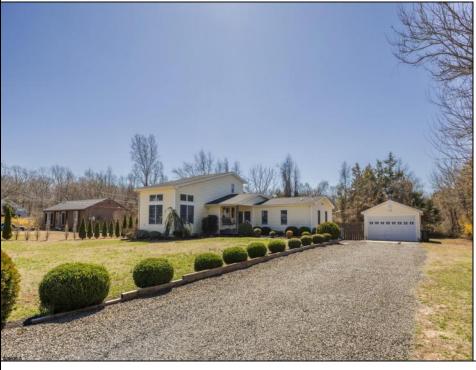

## 90 Schoolhouse Upper Township, NJ 08270

Asking \$499,900.00

## COMMENTS

Introducing 90 Schoolhouse Ln situated in the highly desirable area of Upper Township! Located just a brief drive from the beautiful beaches of Ocean City, this home offers a peaceful retreat away from the crowds. Experience serenity as you arrive at this meticulously maintained 4 bed, 2 bath home. Step inside the beautifully lit living room, where natural light pours in through large windows, creating a warm and inviting atmosphere. The space is accentuated by stunning vaulted ceilings that add a sense of grandeur and openness. Recent updates include a brandnew roof, newer well, walk in closets, along with a recently renovated master bath. Don\'t forget the sunroom-perfect for an extra space to hang with friends and family or a playroom! The expansive backyard is a private oasis, perfect for relaxation or entertaining. Ample parking is available with a detached garage and additional spaces. The solar panels are fully owned, resulting in reduced electricity costs. Don\'t miss this one!