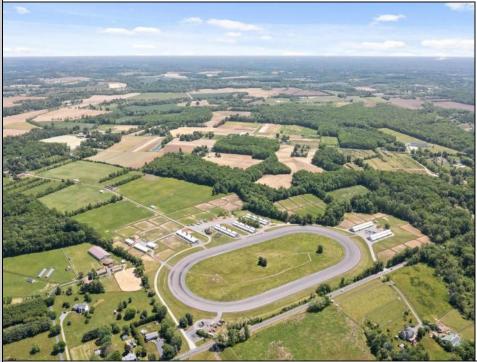

## COMMENTS

Burlington County is in the South Jersey region and is the largest county by area. Winners Training Center is located in Chesterfield Township. WELCOME TO WINNERS TRANING CENTER. Getting there is half the fun. Surrounded by serene agricultural fields, and pristine winding roads present a vacation feel to arrive at the main entrance of the horse farm. The open area is welcoming especially from the top of the rolling hill above the picturesque fields dotted with buildings housing the horses. This 196 acres + landmark equestrian property is a turnkey, income producing farm with unlimited potential. Boasting 8 barns accommodating 208 stalls, 5/8 mile stone dust surface racetrack standardbred training center, 6 run-in-sheds allowing the horses to run in and out. Also of interest is the swimming pool where horses use a ramp down to the pool. There are 30 horse paddocks around the property. There are also 5 bay shops in a building with 5 sections. Winners Farm is not only the name of the property, it's a winning investment. There are 24 equipment of value including multiple tractors, lawn mowers, loader, water trucks, dump trucks, pickup truck, field mowers, track scraper and other useful equipment. Please see the full list in Associated docs. VIEW FULL VIDEO HERE: https://vimeo.com/830056388