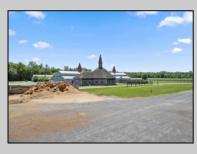

## COMMENTS

Burlington County is in the South Jersey region and is the largest county by area. Winners Training Center is located in Chesterfield Township. WELCOME TO WINNERS TRANING CENTER. Getting there is half the fun. Surrounded by serene agricultural fields, and pristine winding roads present a vacation feel to arrive at the main entrance of the horse farm. The open area is welcoming especially from the top of the rolling hill above the picturesque fields dotted with buildings housing the horses. This 196 acres + landmark equestrian property is a turnkey, income producing farm with unlimited potential. Boasting 8 barns accommodating 208 stalls, 5/8 mile stone dust surface racetrack standardbred training center, 6 run-in-sheds allowing the horses to run in and out. Also of interest is the swimming pool where horses use a ramp down to the pool. There are 30 horse paddocks around the property. There are also 5 bay shops in a building with 5 sections. Winners Farm is not only the name of the property, it's a winning investment. There are 24 equipment of value including multiple tractors, lawn mowers, loader, water trucks, dump trucks, pickup truck, field mowers, track scraper and other useful equipment. Please see the full list in Associated docs. VIEW FULL VIDEO HERE: https://vimeo.com/830056388