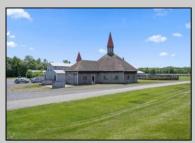

## COMMENTS

Burlington County is in the South Jersey region and is the largest county by area. Winners Training Center is located in Chesterfield Township. WELCOME TO WINNERS TRANING CENTER. Getting there is half the fun. Surrounded by serene agricultural fields, and pristine winding roads present a vacation feel to arrive at the main entrance of the horse farm. The open area is welcoming especially from the top of the rolling hill above the picturesque fields dotted with buildings housing the horses. This 196 acres + landmark equestrian property is a turnkey, income producing farm with unlimited potential. Boasting 8 barns accommodating 208 stalls, 5/8 mile stone dust surface racetrack standardbred training center, 6 run-in-sheds allowing the horses to run in and out. Also of interest is the swimming pool where horses use a ramp down to the pool. There are 30 horse paddocks around the property. There are also 5 bay shops in a building with 5 sections. Winners Farm is not only the name of the property, it's a winning investment. There are 24 equipment of value including multiple tractors, lawn mowers, loader, water trucks, dump trucks, pickup truck, field mowers, track scraper and other useful equipment. Please see the full list in Associated docs. VIEW FULL VIDEO HERE: https://vimeo.com/830056388