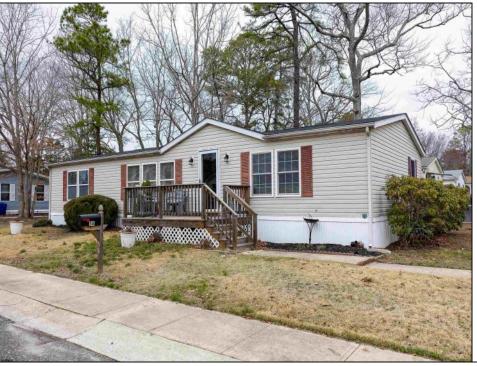

## **COMMENTS**

Welcome to 58 Hickory Lane at Oaks of Weymouth 55+ community. Lot rent is \$542.97/mo. and is grandfathered at that price!! As you walk inside you will notice how bright each room is. This charming 2 bedroom, 2 bath home offers 1400 sq. ft. of comfortable living space. There\'s a large primary bedroom with a walk in closet. Spacious primary bathroom has stall shower and garden tub. This home has a living room plus a den/TV room. (Den/TV room can be converted back to 3rd bedroom) Second bedroom is lovely and has full bathroom off the hall. Kitchen has dining room and attached washer/dryer/utility room. Lot rent includes taxes, water, sewer and use of the clubhouse, pool, pickleball courts, billiards, gym, and lots of community events. A MUST SEE!

## PROPERTY DETAILS

| Exterior | OutsideFeatures | ParkingGarage | OtherRooms              |
|----------|-----------------|---------------|-------------------------|
| Vinyl    | Curbs           | None          | Den/TV Room             |
|          | Deck            |               | Dining Area             |
|          | Paved Road      |               | Eat In Kitchen          |
|          | Shed            |               | Great Room              |
|          | Sidewalks       |               | Laundry/Utility Room    |
|          |                 |               | Primary BR on 1st floor |