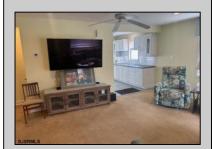

## **COMMENTS**

Welcome Home!! Come see this lovely Cape Cod home in excellent condition. Located on one of the nicest streets in Somers Point. The lot is large at 100 Feet by 100 Feet. It has a detached garage for all of your boat or storage needs. The home is maintenance free on the exterior. You enter into a large living room with a double closet. The kitchen opens up into a large dining/breakfast area with plenty of natural light. Tons of cabinet space await you. Matching appliances and there are 2 exits to a wrap around deck. First floor bedroom has a double closet and its own stacked washer/dryer. Full bath with double vanity and double lighted cabinetry. 2nd floor is big with 2 full beds and an office set up. Basement has an additional washer/dryer and plenty of room for more storage and it is dry. The whole property is fenced in with maintenance free fencing. Solar panels reduce your electric bill drastically. The side yard is large enough to play whatever games come to mind. This home is a must see.