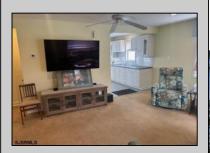

## **COMMENTS**

Welcome Home!! Come see this lovely Cape Cod home in excellent condition. Located on one of the nicest streets in Somers Point. The lot is large at 100 Feet by 100 Feet. It has a detached garage for all of your boat or storage needs. The home is maintenance free on the exterior. You enter into a large living room with a double closet. The kitchen opens up into a large dining/breakfast area with plenty of natural light. Tons of cabinet space await you. Matching appliances and there are 2 exits to a wrap around deck. First floor bedroom has a double closet and its own stacked washer/dryer. Full bath with double vanity and double lighted cabinetry. 2nd floor is big with 2 full beds and an office set up. Basement has an additional washer/dryer and plenty of room for more storage and it is dry. The whole property is fenced in with maintenance free fencing. Solar panels reduce your electric bill drastically. The side yard is large enough to play whatever games come to mind. This home is a must see.