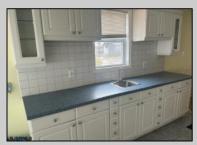

## **COMMENTS**

Welcome Home!! Come see this lovely Cape Cod home in excellent condition. Located on one of the nicest streets in Somers Point. The lot is large at 100 Feet by 100 Feet. It has a detached garage for all of your boat or storage needs. The home is maintenance free on the exterior. You enter into a large living room with a double closet. The kitchen opens up into a large dining/breakfast area with plenty of natural light. Tons of cabinet space await you. Matching appliances and there are 2 exits to a wrap around deck. First floor bedroom has a double closet and its own stacked washer/dryer. Full bath with double vanity and double lighted cabinetry. 2nd floor is big with 2 full beds and an office set up. Basement has an additional washer/dryer and plenty of room for more storage and it is dry. The whole property is fenced in with maintenance free fencing. Solar panels reduce your electric bill drastically. The side yard is large enough to play whatever games come to mind. This home is a must see.

InteriorFeatures

**Public Sewer** 

**AppliancesIncluded** AlsoIncluded Dishwasher Blinds Curtains Gallskofer Domenic Ballesini Mice Realty Inc Furnished

Refrigerator Self Cleaning Oven Self Cleaning Oven Wasal: 609-399-0076