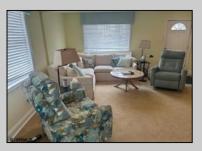

## **COMMENTS**

Welcome Home!! Come see this lovely Cape Cod home in excellent condition. Located on one of the nicest streets in Somers Point. The lot is large at 100 Feet by 100 Feet. It has a detached garage for all of your boat or storage needs. The home is maintenance free on the exterior. You enter into a large living room with a double closet. The kitchen opens up into a large dining/breakfast area with plenty of natural light. Tons of cabinet space await you. Matching appliances and there are 2 exits to a wrap around deck. First floor bedroom has a double closet and its own stacked washer/dryer. Full bath with double vanity and double lighted cabinetry. 2nd floor is big with 2 full beds and an office set up. Basement has an additional washer/dryer and plenty of room for more storage and it is dry. The whole property is fenced in with maintenance free fencing. Solar panels reduce your electric bill drastically. The side yard is large enough to play whatever games come to mind. This home is a must see.