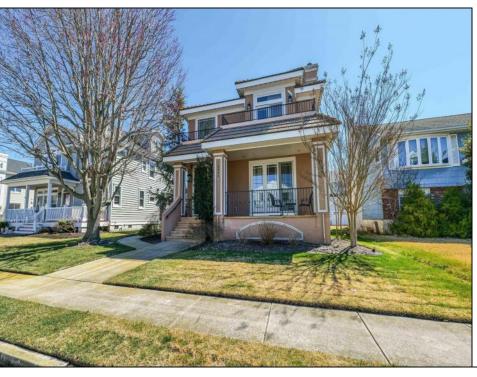

## **COMMENTS**

Welcome to 1905 Glenwood, a luxurious two-story single family home located in the desirable bay area neighborhood of Ocean City, NJ. this stunning property features a charming front porch with partial bay views and an impressive double-door entry. Inside, you\'ll find an open floor plan on the first floor, complete with elegant hardwood floors, a cozy gas fireplace, and a beautifully renovated kitchen that flows seamlessly into the living and dining areas. The first floor includes a versatile office/bedroom, a full bath and a separate front entrance. Conveniently located off the kitchen is access to the oversized two-car garage. The second floor boasts a luxurious primary bedroom with a romantic fireplace, and spacious double sink bathroom. Additionally there are two quest bedrooms, a full bathroom, laundry room, and large gathering room perfect for TV watching or additional bedroom space. This room features a wet bar, under cabinet refrigerator, with easy access to the expansive second floor deck overlooking a meticulously cultivated flower garden.