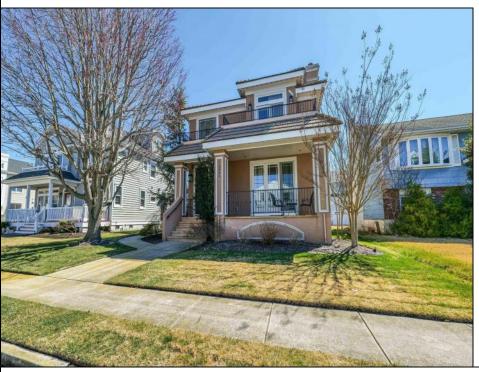

## **COMMENTS**

Welcome to 1905 Glenwood, a luxurious two-story single family home located in the desirable bay area neighborhood of Ocean City, NJ. this stunning property features a charming front porch with partial bay views and an impressive double-door entry. Inside, you\'ll find an open floor plan on the first floor, complete with elegant hardwood floors, a cozy gas fireplace, and a beautifully renovated kitchen that flows seamlessly into the living and dining areas. The first floor includes a versatile office/bedroom, a full bath and a separate front entrance. Conveniently located off the kitchen is access to the oversized two-car garage. The second floor boasts a luxurious primary bedroom with a romantic fireplace, and spacious double sink bathroom. Additionally there are two guest bedrooms, a full bathroom, laundry room, and large gathering room perfect for TV watching or additional bedroom space. This room features a wet bar, under cabinet refrigerator, with easy access to the expansive second floor deck overlooking a meticulously cultivated flower garden.