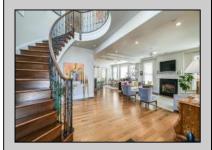

## **COMMENTS**

Welcome to 1905 Glenwood, a luxurious two-story single family home located in the desirable bay area neighborhood of Ocean City, NJ. this stunning property features a charming front porch with partial bay views and an impressive double-door entry. Inside, you\'ll find an open floor plan on the first floor, complete with elegant hardwood floors, a cozy gas fireplace, and a beautifully renovated kitchen that flows seamlessly into the living and dining areas. The first floor includes a versatile office/bedroom, a full bath and a separate front entrance. Conveniently located off the kitchen is access to the oversized two-car garage. The second floor boasts a luxurious primary bedroom with a romantic fireplace, and spacious double sink bathroom. Additionally there are two guest bedrooms, a full bathroom, laundry room, and large gathering room perfect for TV watching or additional bedroom space. This room features a wet bar, under cabinet refrigerator, with easy access to the expansive second floor deck overlooking a meticulously cultivated flower garden.