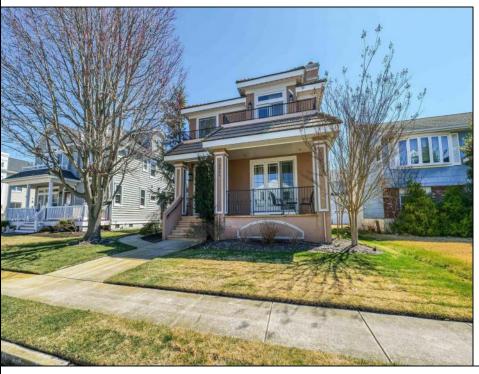

## **COMMENTS**

Welcome to 1905 Glenwood, a luxurious two-story single family home located in the desirable bay area neighborhood of Ocean City, NJ. this stunning property features a charming front porch with partial bay views and an impressive double-door entry. Inside, you\'ll find an open floor plan on the first floor, complete with elegant hardwood floors, a cozy gas fireplace, and a beautifully renovated kitchen that flows seamlessly into the living and dining areas. The first floor includes a versatile office/bedroom, a full bath and a separate front entrance. Conveniently located off the kitchen is access to the oversized two-car garage. The second floor boasts a luxurious primary bedroom with a romantic fireplace, and spacious double sink bathroom. Additionally there are two quest bedrooms, a full bathroom, laundry room, and large gathering room perfect for TV watching or additional bedroom space. This room features a wet bar, under cabinet refrigerator, with easy access to the expansive second floor deck overlooking a meticulously cultivated flower garden.