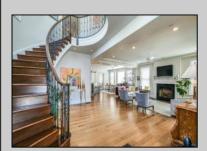

## **COMMENTS**

Welcome to 1905 Glenwood, a luxurious two-story single family home located in the desirable bay area neighborhood of Ocean City, NJ. this stunning property features a charming front porch with partial bay views and an impressive double-door entry. Inside, you\'ll find an open floor plan on the first floor, complete with elegant hardwood floors, a cozy gas fireplace, and a beautifully renovated kitchen that flows seamlessly into the living and dining areas. The first floor includes a versatile office/bedroom, a full bath and a separate front entrance. Conveniently located off the kitchen is access to the oversized two-car garage. The second floor boasts a luxurious primary bedroom with a romantic fireplace, and spacious double sink bathroom. Additionally there are two quest bedrooms, a full bathroom, laundry room, and large gathering room perfect for TV watching or additional bedroom space. This room features a wet bar, under cabinet refrigerator, with easy access to the expansive second floor deck overlooking a meticulously cultivated flower garden.