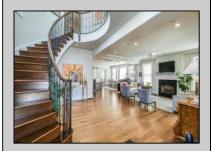

## **COMMENTS**

Welcome to 1905 Glenwood, a luxurious two-story single family home located in the desirable bay area neighborhood of Ocean City, NJ. this stunning property features a charming front porch with partial bay views and an impressive double-door entry. Inside, you\'ll find an open floor plan on the first floor, complete with elegant hardwood floors, a cozy gas fireplace, and a beautifully renovated kitchen that flows seamlessly into the living and dining areas. The first floor includes a versatile office/bedroom, a full bath and a separate front entrance. Conveniently located off the kitchen is access to the oversized two-car garage. The second floor boasts a luxurious primary bedroom with a romantic fireplace, and spacious double sink bathroom. Additionally there are two quest bedrooms, a full bathroom, laundry room, and large gathering room perfect for TV watching or additional bedroom space. This room features a wet bar, under cabinet refrigerator, with easy access to the expansive second floor deck overlooking a meticulously cultivated flower garden.