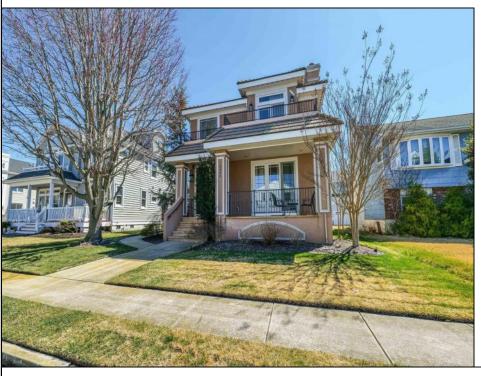

## **COMMENTS**

Welcome to 1905 Glenwood, a luxurious two-story single family home located in the desirable bay area neighborhood of Ocean City, NJ. this stunning property features a charming front porch with partial bay views and an impressive double-door entry. Inside, you\'ll find an open floor plan on the first floor, complete with elegant hardwood floors, a cozy gas fireplace, and a beautifully renovated kitchen that flows seamlessly into the living and dining areas. The first floor includes a versatile office/bedroom, a full bath and a separate front entrance. Conveniently located off the kitchen is access to the oversized two-car garage. The second floor boasts a luxurious primary bedroom with a romantic fireplace, and spacious double sink bathroom. Additionally there are two quest bedrooms, a full bathroom, laundry room, and large gathering room perfect for TV watching or additional bedroom space. This room features a wet bar, under cabinet refrigerator, with easy access to the expansive second floor deck overlooking a meticulously cultivated flower garden.