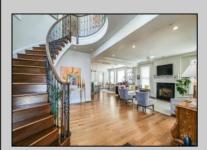

## **COMMENTS**

Welcome to 1905 Glenwood, a luxurious two-story single family home located in the desirable bay area neighborhood of Ocean City, NJ. this stunning property features a charming front porch with partial bay views and an impressive double-door entry. Inside, you\'ll find an open floor plan on the first floor, complete with elegant hardwood floors, a cozy gas fireplace, and a beautifully renovated kitchen that flows seamlessly into the living and dining areas. The first floor includes a versatile office/bedroom, a full bath and a separate front entrance. Conveniently located off the kitchen is access to the oversized two-car garage. The second floor boasts a luxurious primary bedroom with a romantic fireplace, and spacious double sink bathroom. Additionally there are two guest bedrooms, a full bathroom, laundry room, and large gathering room perfect for TV watching or additional bedroom space. This room features a wet bar, under cabinet refrigerator, with easy access to the expansive second floor deck overlooking a meticulously cultivated flower garden.