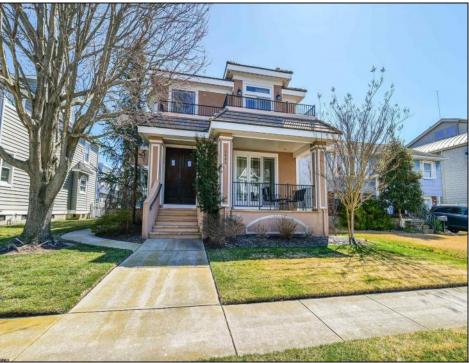

## **COMMENTS**

Welcome to 1905 Glenwood, a luxurious two-story single family home located in the desirable bay area neighborhood of Ocean City, NJ. this stunning property features a charming front porch with partial bay views and an impressive double-door entry. Inside, you\'ll find an open floor plan on the first floor, complete with elegant hardwood floors, a cozy gas fireplace, and a beautifully renovated kitchen that flows seamlessly into the living and dining areas. The first floor includes a versatile office/bedroom, a full bath and a separate front entrance. Conveniently located off the kitchen is access to the oversized two-car garage. The second floor boasts a luxurious primary bedroom with a romantic fireplace, and spacious double sink bathroom. Additionally there are two guest bedrooms, a full bathroom, laundry room, and large gathering room perfect for TV watching or additional bedroom space. This room features a wet bar, under cabinet refrigerator, with easy access to the expansive second floor deck overlooking a meticulously cultivated flower garden.