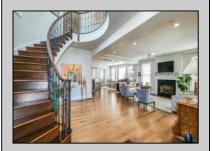

## **COMMENTS**

Welcome to 1905 Glenwood, a luxurious two-story single family home located in the desirable bay area neighborhood of Ocean City, NJ. this stunning property features a charming front porch with partial bay views and an impressive double-door entry. Inside, you\'ll find an open floor plan on the first floor, complete with elegant hardwood floors, a cozy gas fireplace, and a beautifully renovated kitchen that flows seamlessly into the living and dining areas. The first floor includes a versatile office/bedroom, a full bath and a separate front entrance. Conveniently located off the kitchen is access to the oversized two-car garage. The second floor boasts a luxurious primary bedroom with a romantic fireplace, and spacious double sink bathroom. Additionally there are two quest bedrooms, a full bathroom, laundry room, and large gathering room perfect for TV watching or additional bedroom space. This room features a wet bar, under cabinet refrigerator, with easy access to the expansive second floor deck overlooking a meticulously cultivated flower garden.