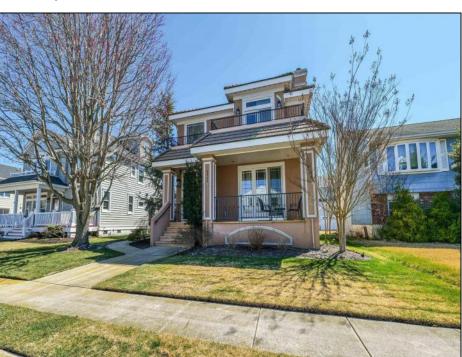

## **COMMENTS**

Welcome to 1905 Glenwood, a luxurious two-story single family home located in the desirable bay area neighborhood of Ocean City, NJ. this stunning property features a charming front porch with partial bay views and an impressive double-door entry. Inside, you\'ll find an open floor plan on the first floor, complete with elegant hardwood floors, a cozy gas fireplace, and a beautifully renovated kitchen that flows seamlessly into the living and dining areas. The first floor includes a versatile office/bedroom, a full bath and a separate front entrance. Conveniently located off the kitchen is access to the oversized two-car garage. The second floor boasts a luxurious primary bedroom with a romantic fireplace, and spacious double sink bathroom. Additionally there are two quest bedrooms, a full bathroom, laundry room, and large gathering room perfect for TV watching or additional bedroom space. This room features a wet bar, under cabinet refrigerator, with easy access to the expansive second floor deck overlooking a meticulously cultivated flower garden.