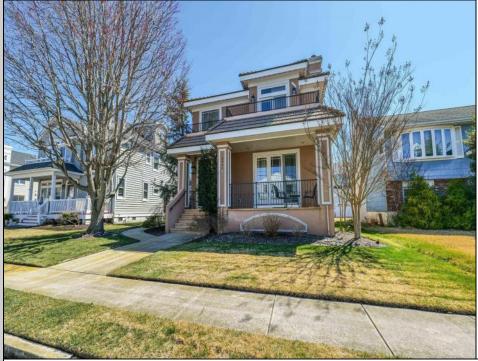

## 1905 Glenwood Ocean City, NJ 08226

Asking \$2,199,000.00

## COMMENTS

Welcome to 1905 Glenwood, a luxurious two-story single family home located in the desirable bay area neighborhood of Ocean City, NJ. this stunning property features a charming front porch with partial bay views and an impressive double-door entry. Inside, you\'ll find an open floor plan on the first floor, complete with elegant hardwood floors, a cozy gas fireplace, and a beautifully renovated kitchen that flows seamlessly into the living and dining areas. The first floor includes a versatile office/bedroom, a full bath and a separate front entrance. Conveniently located off the kitchen is access to the oversized two-car garage. The second floor boasts a luxurious primary bedroom with a romantic fireplace, and spacious double sink bathroom. Additionally there are two guest bedrooms, a full bathroom, laundry room, and large gathering room perfect for TV watching or additional bedroom space. This room features a wet bar, under cabinet refrigerator, with easy access to the expansive second floor deck overlooking a meticulously cultivated flower garden.