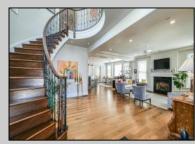

## COMMENTS

Welcome to 1905 Glenwood, a luxurious two-story single family home located in the desirable bay area neighborhood of Ocean City, NJ. this stunning property features a charming front porch with partial bay views and an impressive double-door entry. Inside, you\'ll find an open floor plan on the first floor, complete with elegant hardwood floors, a cozy gas fireplace, and a beautifully renovated kitchen that flows seamlessly into the living and dining areas. The first floor includes a versatile office/bedroom, a full bath and a separate front entrance. Conveniently located off the kitchen is access to the oversized two-car garage. The second floor boasts a luxurious primary bedroom with a romantic fireplace, and spacious double sink bathroom. Additionally there are two guest bedrooms, a full bathroom, laundry room, and large gathering room perfect for TV watching or additional bedroom space. This room features a wet bar, under cabinet refrigerator, with easy access to the expansive second floor deck overlooking a meticulously cultivated flower garden.