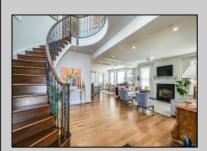

## **COMMENTS**

Welcome to 1905 Glenwood, a luxurious two-story single family home located in the desirable bay area neighborhood of Ocean City, NJ. this stunning property features a charming front porch with partial bay views and an impressive double-door entry. Inside, you\'ll find an open floor plan on the first floor, complete with elegant hardwood floors, a cozy gas fireplace, and a beautifully renovated kitchen that flows seamlessly into the living and dining areas. The first floor includes a versatile office/bedroom, a full bath and a separate front entrance. Conveniently located off the kitchen is access to the oversized two-car garage. The second floor boasts a luxurious primary bedroom with a romantic fireplace, and spacious double sink bathroom. Additionally there are two guest bedrooms, a full bathroom, laundry room, and large gathering room perfect for TV watching or additional bedroom space. This room features a wet bar, under cabinet refrigerator, with easy access to the expansive second floor deck overlooking a meticulously cultivated flower garden.