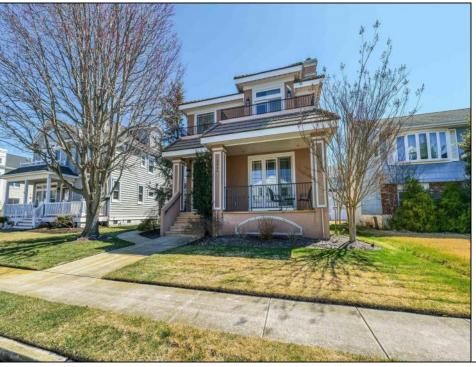

## **COMMENTS**

Welcome to 1905 Glenwood, a luxurious two-story single family home located in the desirable bay area neighborhood of Ocean City, NJ. this stunning property features a charming front porch with partial bay views and an impressive double-door entry. Inside, you\'ll find an open floor plan on the first floor, complete with elegant hardwood floors, a cozy gas fireplace, and a beautifully renovated kitchen that flows seamlessly into the living and dining areas. The first floor includes a versatile office/bedroom, a full bath and a separate front entrance. Conveniently located off the kitchen is access to the oversized two-car garage. The second floor boasts a luxurious primary bedroom with a romantic fireplace, and spacious double sink bathroom. Additionally there are two guest bedrooms, a full bathroom, laundry room, and large gathering room perfect for TV watching or additional bedroom space. This room features a wet bar, under cabinet refrigerator, with easy access to the expansive second floor deck overlooking a meticulously cultivated flower garden.