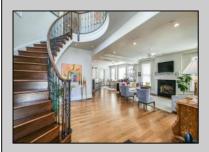

## **COMMENTS**

Welcome to 1905 Glenwood, a luxurious two-story single family home located in the desirable bay area neighborhood of Ocean City, NJ. this stunning property features a charming front porch with partial bay views and an impressive double-door entry. Inside, you\'ll find an open floor plan on the first floor, complete with elegant hardwood floors, a cozy gas fireplace, and a beautifully renovated kitchen that flows seamlessly into the living and dining areas. The first floor includes a versatile office/bedroom, a full bath and a separate front entrance. Conveniently located off the kitchen is access to the oversized two-car garage. The second floor boasts a luxurious primary bedroom with a romantic fireplace, and spacious double sink bathroom. Additionally there are two guest bedrooms, a full bathroom, laundry room, and large gathering room perfect for TV watching or additional bedroom space. This room features a wet bar, under cabinet refrigerator, with easy access to the expansive second floor deck overlooking a meticulously cultivated flower garden.