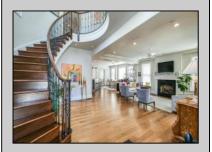

## **COMMENTS**

Welcome to 1905 Glenwood, a luxurious two-story single family home located in the desirable bay area neighborhood of Ocean City, NJ. this stunning property features a charming front porch with partial bay views and an impressive double-door entry. Inside, you\'ll find an open floor plan on the first floor, complete with elegant hardwood floors, a cozy gas fireplace, and a beautifully renovated kitchen that flows seamlessly into the living and dining areas. The first floor includes a versatile office/bedroom, a full bath and a separate front entrance. Conveniently located off the kitchen is access to the oversized two-car garage. The second floor boasts a luxurious primary bedroom with a romantic fireplace, and spacious double sink bathroom. Additionally there are two quest bedrooms, a full bathroom, laundry room, and large gathering room perfect for TV watching or additional bedroom space. This room features a wet bar, under cabinet refrigerator, with easy access to the expansive second floor deck overlooking a meticulously cultivated flower garden.