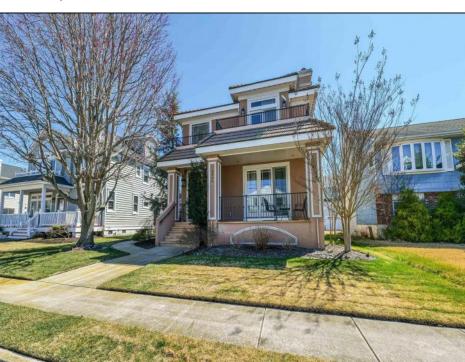

## **COMMENTS**

Welcome to 1905 Glenwood, a luxurious two-story single family home located in the desirable bay area neighborhood of Ocean City, NJ. this stunning property features a charming front porch with partial bay views and an impressive double-door entry. Inside, you\'ll find an open floor plan on the first floor, complete with elegant hardwood floors, a cozy gas fireplace, and a beautifully renovated kitchen that flows seamlessly into the living and dining areas. The first floor includes a versatile office/bedroom, a full bath and a separate front entrance. Conveniently located off the kitchen is access to the oversized two-car garage. The second floor boasts a luxurious primary bedroom with a romantic fireplace, and spacious double sink bathroom. Additionally there are two quest bedrooms, a full bathroom, laundry room, and large gathering room perfect for TV watching or additional bedroom space. This room features a wet bar, under cabinet refrigerator, with easy access to the expansive second floor deck overlooking a meticulously cultivated flower garden.