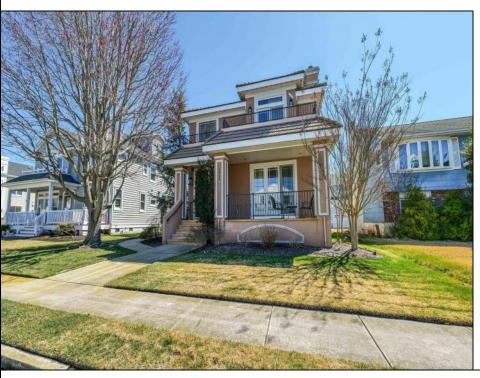

## **COMMENTS**

Welcome to 1905 Glenwood, a luxurious two-story single family home located in the desirable bay area neighborhood of Ocean City, NJ. this stunning property features a charming front porch with partial bay views and an impressive double-door entry. Inside, you\'ll find an open floor plan on the first floor, complete with elegant hardwood floors, a cozy gas fireplace, and a beautifully renovated kitchen that flows seamlessly into the living and dining areas. The first floor includes a versatile office/bedroom, a full bath and a separate front entrance. Conveniently located off the kitchen is access to the oversized two-car garage. The second floor boasts a luxurious primary bedroom with a romantic fireplace, and spacious double sink bathroom. Additionally there are two guest bedrooms, a full bathroom, laundry room, and large gathering room perfect for TV watching or additional bedroom space. This room features a wet bar, under cabinet refrigerator, with easy access to the expansive second floor deck overlooking a meticulously cultivated flower garden.