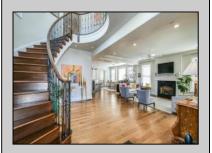

## **COMMENTS**

Welcome to 1905 Glenwood, a luxurious two-story single family home located in the desirable bay area neighborhood of Ocean City, NJ. this stunning property features a charming front porch with partial bay views and an impressive double-door entry. Inside, you\'ll find an open floor plan on the first floor, complete with elegant hardwood floors, a cozy gas fireplace, and a beautifully renovated kitchen that flows seamlessly into the living and dining areas. The first floor includes a versatile office/bedroom, a full bath and a separate front entrance. Conveniently located off the kitchen is access to the oversized two-car garage. The second floor boasts a luxurious primary bedroom with a romantic fireplace, and spacious double sink bathroom. Additionally there are two guest bedrooms, a full bathroom, laundry room, and large gathering room perfect for TV watching or additional bedroom space. This room features a wet bar, under cabinet refrigerator, with easy access to the expansive second floor deck overlooking a meticulously cultivated flower garden.