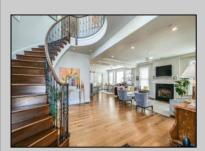

## **COMMENTS**

Welcome to 1905 Glenwood, a luxurious two-story single family home located in the desirable bay area neighborhood of Ocean City, NJ. this stunning property features a charming front porch with partial bay views and an impressive double-door entry. Inside, you\'ll find an open floor plan on the first floor, complete with elegant hardwood floors, a cozy gas fireplace, and a beautifully renovated kitchen that flows seamlessly into the living and dining areas. The first floor includes a versatile office/bedroom, a full bath and a separate front entrance. Conveniently located off the kitchen is access to the oversized two-car garage. The second floor boasts a luxurious primary bedroom with a romantic fireplace, and spacious double sink bathroom. Additionally there are two guest bedrooms, a full bathroom, laundry room, and large gathering room perfect for TV watching or additional bedroom space. This room features a wet bar, under cabinet refrigerator, with easy access to the expansive second floor deck overlooking a meticulously cultivated flower garden.