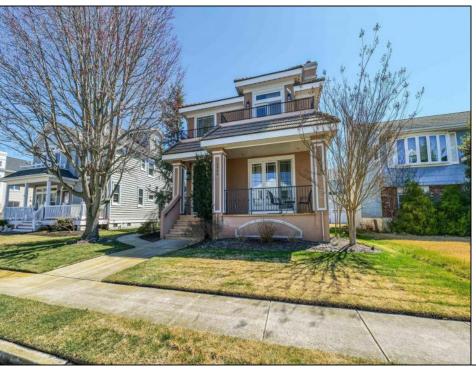

## **COMMENTS**

Welcome to 1905 Glenwood, a luxurious two-story single family home located in the desirable bay area neighborhood of Ocean City, NJ. this stunning property features a charming front porch with partial bay views and an impressive double-door entry. Inside, you\'ll find an open floor plan on the first floor, complete with elegant hardwood floors, a cozy gas fireplace, and a beautifully renovated kitchen that flows seamlessly into the living and dining areas. The first floor includes a versatile office/bedroom, a full bath and a separate front entrance. Conveniently located off the kitchen is access to the oversized two-car garage. The second floor boasts a luxurious primary bedroom with a romantic fireplace, and spacious double sink bathroom. Additionally there are two guest bedrooms, a full bathroom, laundry room, and large gathering room perfect for TV watching or additional bedroom space. This room features a wet bar, under cabinet refrigerator, with easy access to the expansive second floor deck overlooking a meticulously cultivated flower garden.