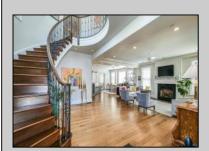

## **COMMENTS**

Welcome to 1905 Glenwood, a luxurious two-story single family home located in the desirable bay area neighborhood of Ocean City, NJ. this stunning property features a charming front porch with partial bay views and an impressive double-door entry. Inside, you\'ll find an open floor plan on the first floor, complete with elegant hardwood floors, a cozy gas fireplace, and a beautifully renovated kitchen that flows seamlessly into the living and dining areas. The first floor includes a versatile office/bedroom, a full bath and a separate front entrance. Conveniently located off the kitchen is access to the oversized two-car garage. The second floor boasts a luxurious primary bedroom with a romantic fireplace, and spacious double sink bathroom. Additionally there are two guest bedrooms, a full bathroom, laundry room, and large gathering room perfect for TV watching or additional bedroom space. This room features a wet bar, under cabinet refrigerator, with easy access to the expansive second floor deck overlooking a meticulously cultivated flower garden.