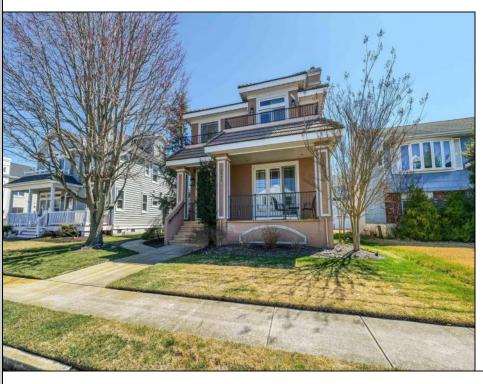

## **COMMENTS**

Welcome to 1905 Glenwood, a luxurious two-story single family home located in the desirable bay area neighborhood of Ocean City, NJ. this stunning property features a charming front porch with partial bay views and an impressive double-door entry. Inside, you\'ll find an open floor plan on the first floor, complete with elegant hardwood floors, a cozy gas fireplace, and a beautifully renovated kitchen that flows seamlessly into the living and dining areas. The first floor includes a versatile office/bedroom, a full bath and a separate front entrance. Conveniently located off the kitchen is access to the oversized two-car garage. The second floor boasts a luxurious primary bedroom with a romantic fireplace, and spacious double sink bathroom. Additionally there are two guest bedrooms, a full bathroom, laundry room, and large gathering room perfect for TV watching or additional bedroom space. This room features a wet bar, under cabinet refrigerator, with easy access to the expansive second floor deck overlooking a meticulously cultivated flower garden.