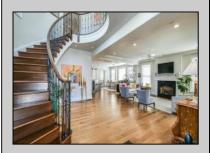

## **COMMENTS**

Welcome to 1905 Glenwood, a luxurious two-story single family home located in the desirable bay area neighborhood of Ocean City, NJ. this stunning property features a charming front porch with partial bay views and an impressive double-door entry. Inside, you\'ll find an open floor plan on the first floor, complete with elegant hardwood floors, a cozy gas fireplace, and a beautifully renovated kitchen that flows seamlessly into the living and dining areas. The first floor includes a versatile office/bedroom, a full bath and a separate front entrance. Conveniently located off the kitchen is access to the oversized two-car garage. The second floor boasts a luxurious primary bedroom with a romantic fireplace, and spacious double sink bathroom. Additionally there are two quest bedrooms, a full bathroom, laundry room, and large gathering room perfect for TV watching or additional bedroom space. This room features a wet bar, under cabinet refrigerator, with easy access to the expansive second floor deck overlooking a meticulously cultivated flower garden.