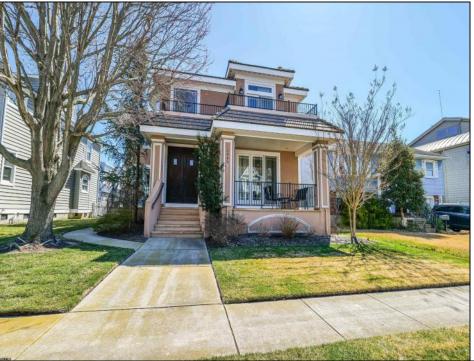

## **COMMENTS**

Welcome to 1905 Glenwood, a luxurious two-story single family home located in the desirable bay area neighborhood of Ocean City, NJ. this stunning property features a charming front porch with partial bay views and an impressive double-door entry. Inside, you\'ll find an open floor plan on the first floor, complete with elegant hardwood floors, a cozy gas fireplace, and a beautifully renovated kitchen that flows seamlessly into the living and dining areas. The first floor includes a versatile office/bedroom, a full bath and a separate front entrance. Conveniently located off the kitchen is access to the oversized two-car garage. The second floor boasts a luxurious primary bedroom with a romantic fireplace, and spacious double sink bathroom. Additionally there are two guest bedrooms, a full bathroom, laundry room, and large gathering room perfect for TV watching or additional bedroom space. This room features a wet bar, under cabinet refrigerator, with easy access to the expansive second floor deck overlooking a meticulously cultivated flower garden.