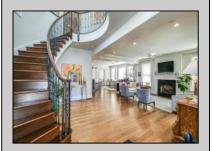

## **COMMENTS**

Welcome to 1905 Glenwood, a luxurious two-story single family home located in the desirable bay area neighborhood of Ocean City, NJ. this stunning property features a charming front porch with partial bay views and an impressive double-door entry. Inside, you\'ll find an open floor plan on the first floor, complete with elegant hardwood floors, a cozy gas fireplace, and a beautifully renovated kitchen that flows seamlessly into the living and dining areas. The first floor includes a versatile office/bedroom, a full bath and a separate front entrance. Conveniently located off the kitchen is access to the oversized two-car garage. The second floor boasts a luxurious primary bedroom with a romantic fireplace, and spacious double sink bathroom. Additionally there are two guest bedrooms, a full bathroom, laundry room, and large gathering room perfect for TV watching or additional bedroom space. This room features a wet bar, under cabinet refrigerator, with easy access to the expansive second floor deck overlooking a meticulously cultivated flower garden.