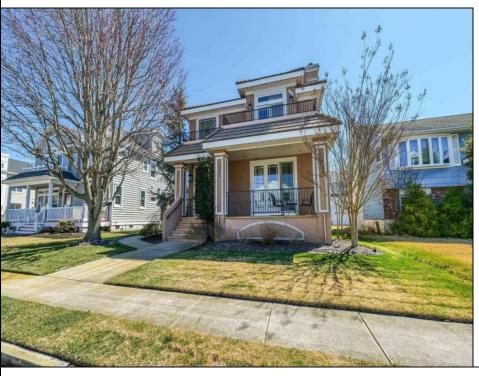

## **COMMENTS**

Welcome to 1905 Glenwood, a luxurious two-story single family home located in the desirable bay area neighborhood of Ocean City, NJ. this stunning property features a charming front porch with partial bay views and an impressive double-door entry. Inside, you\'ll find an open floor plan on the first floor, complete with elegant hardwood floors, a cozy gas fireplace, and a beautifully renovated kitchen that flows seamlessly into the living and dining areas. The first floor includes a versatile office/bedroom, a full bath and a separate front entrance. Conveniently located off the kitchen is access to the oversized two-car garage. The second floor boasts a luxurious primary bedroom with a romantic fireplace, and spacious double sink bathroom. Additionally there are two guest bedrooms, a full bathroom, laundry room, and large gathering room perfect for TV watching or additional bedroom space. This room features a wet bar, under cabinet refrigerator, with easy access to the expansive second floor deck overlooking a meticulously cultivated flower garden.