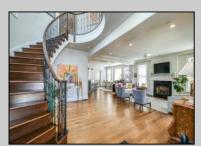

## **COMMENTS**

Welcome to 1905 Glenwood, a luxurious two-story single family home located in the desirable bay area neighborhood of Ocean City, NJ. this stunning property features a charming front porch with partial bay views and an impressive double-door entry. Inside, you\'ll find an open floor plan on the first floor, complete with elegant hardwood floors, a cozy gas fireplace, and a beautifully renovated kitchen that flows seamlessly into the living and dining areas. The first floor includes a versatile office/bedroom, a full bath and a separate front entrance. Conveniently located off the kitchen is access to the oversized two-car garage. The second floor boasts a luxurious primary bedroom with a romantic fireplace, and spacious double sink bathroom. Additionally there are two guest bedrooms, a full bathroom, laundry room, and large gathering room perfect for TV watching or additional bedroom space. This room features a wet bar, under cabinet refrigerator, with easy access to the expansive second floor deck overlooking a meticulously cultivated flower garden.