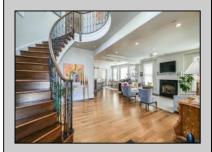

## **COMMENTS**

Welcome to 1905 Glenwood, a luxurious two-story single family home located in the desirable bay area neighborhood of Ocean City, NJ. this stunning property features a charming front porch with partial bay views and an impressive double-door entry. Inside, you\'ll find an open floor plan on the first floor, complete with elegant hardwood floors, a cozy gas fireplace, and a beautifully renovated kitchen that flows seamlessly into the living and dining areas. The first floor includes a versatile office/bedroom, a full bath and a separate front entrance. Conveniently located off the kitchen is access to the oversized two-car garage. The second floor boasts a luxurious primary bedroom with a romantic fireplace, and spacious double sink bathroom. Additionally there are two guest bedrooms, a full bathroom, laundry room, and large gathering room perfect for TV watching or additional bedroom space. This room features a wet bar, under cabinet refrigerator, with easy access to the expansive second floor deck overlooking a meticulously cultivated flower garden.