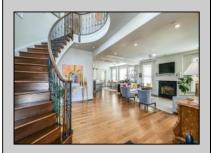

## **COMMENTS**

Welcome to 1905 Glenwood, a luxurious two-story single family home located in the desirable bay area neighborhood of Ocean City, NJ. this stunning property features a charming front porch with partial bay views and an impressive double-door entry. Inside, you\'ll find an open floor plan on the first floor, complete with elegant hardwood floors, a cozy gas fireplace, and a beautifully renovated kitchen that flows seamlessly into the living and dining areas. The first floor includes a versatile office/bedroom, a full bath and a separate front entrance. Conveniently located off the kitchen is access to the oversized two-car garage. The second floor boasts a luxurious primary bedroom with a romantic fireplace, and spacious double sink bathroom. Additionally there are two quest bedrooms, a full bathroom, laundry room, and large gathering room perfect for TV watching or additional bedroom space. This room features a wet bar, under cabinet refrigerator, with easy access to the expansive second floor deck overlooking a meticulously cultivated flower garden.