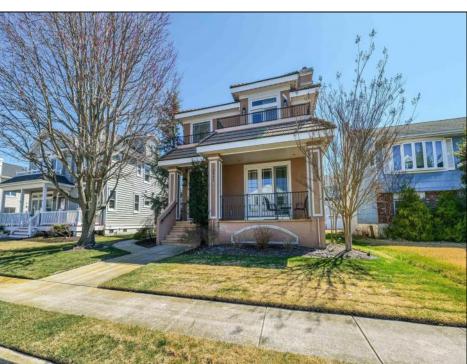

## **COMMENTS**

Welcome to 1905 Glenwood, a luxurious two-story single family home located in the desirable bay area neighborhood of Ocean City, NJ. this stunning property features a charming front porch with partial bay views and an impressive double-door entry. Inside, you\'ll find an open floor plan on the first floor, complete with elegant hardwood floors, a cozy gas fireplace, and a beautifully renovated kitchen that flows seamlessly into the living and dining areas. The first floor includes a versatile office/bedroom, a full bath and a separate front entrance. Conveniently located off the kitchen is access to the oversized two-car garage. The second floor boasts a luxurious primary bedroom with a romantic fireplace, and spacious double sink bathroom. Additionally there are two quest bedrooms, a full bathroom, laundry room, and large gathering room perfect for TV watching or additional bedroom space. This room features a wet bar, under cabinet refrigerator, with easy access to the expansive second floor deck overlooking a meticulously cultivated flower garden.