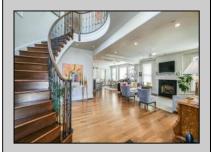

## **COMMENTS**

Welcome to 1905 Glenwood, a luxurious two-story single family home located in the desirable bay area neighborhood of Ocean City, NJ. this stunning property features a charming front porch with partial bay views and an impressive double-door entry. Inside, you\'ll find an open floor plan on the first floor, complete with elegant hardwood floors, a cozy gas fireplace, and a beautifully renovated kitchen that flows seamlessly into the living and dining areas. The first floor includes a versatile office/bedroom, a full bath and a separate front entrance. Conveniently located off the kitchen is access to the oversized two-car garage. The second floor boasts a luxurious primary bedroom with a romantic fireplace, and spacious double sink bathroom. Additionally there are two quest bedrooms, a full bathroom, laundry room, and large gathering room perfect for TV watching or additional bedroom space. This room features a wet bar, under cabinet refrigerator, with easy access to the expansive second floor deck overlooking a meticulously cultivated flower garden.