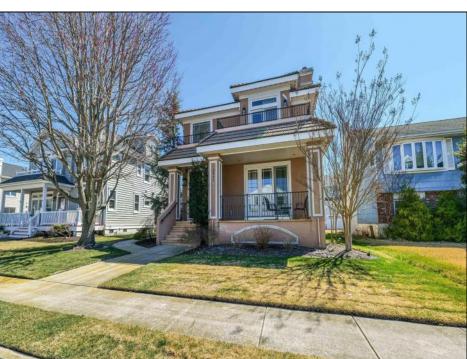

## **COMMENTS**

Welcome to 1905 Glenwood, a luxurious two-story single family home located in the desirable bay area neighborhood of Ocean City, NJ. this stunning property features a charming front porch with partial bay views and an impressive double-door entry. Inside, you\'ll find an open floor plan on the first floor, complete with elegant hardwood floors, a cozy gas fireplace, and a beautifully renovated kitchen that flows seamlessly into the living and dining areas. The first floor includes a versatile office/bedroom, a full bath and a separate front entrance. Conveniently located off the kitchen is access to the oversized two-car garage. The second floor boasts a luxurious primary bedroom with a romantic fireplace, and spacious double sink bathroom. Additionally there are two quest bedrooms, a full bathroom, laundry room, and large gathering room perfect for TV watching or additional bedroom space. This room features a wet bar, under cabinet refrigerator, with easy access to the expansive second floor deck overlooking a meticulously cultivated flower garden.