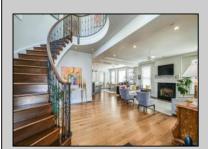

## **COMMENTS**

Welcome to 1905 Glenwood, a luxurious two-story single family home located in the desirable bay area neighborhood of Ocean City, NJ. this stunning property features a charming front porch with partial bay views and an impressive double-door entry. Inside, you\'ll find an open floor plan on the first floor, complete with elegant hardwood floors, a cozy gas fireplace, and a beautifully renovated kitchen that flows seamlessly into the living and dining areas. The first floor includes a versatile office/bedroom, a full bath and a separate front entrance. Conveniently located off the kitchen is access to the oversized two-car garage. The second floor boasts a luxurious primary bedroom with a romantic fireplace, and spacious double sink bathroom. Additionally there are two quest bedrooms, a full bathroom, laundry room, and large gathering room perfect for TV watching or additional bedroom space. This room features a wet bar, under cabinet refrigerator, with easy access to the expansive second floor deck overlooking a meticulously cultivated flower garden.