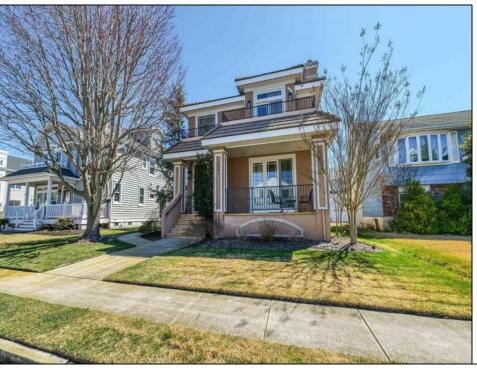

## **COMMENTS**

Welcome to 1905 Glenwood, a luxurious two-story single family home located in the desirable bay area neighborhood of Ocean City, NJ. this stunning property features a charming front porch with partial bay views and an impressive double-door entry. Inside, you\'ll find an open floor plan on the first floor, complete with elegant hardwood floors, a cozy gas fireplace, and a beautifully renovated kitchen that flows seamlessly into the living and dining areas. The first floor includes a versatile office/bedroom, a full bath and a separate front entrance. Conveniently located off the kitchen is access to the oversized two-car garage. The second floor boasts a luxurious primary bedroom with a romantic fireplace, and spacious double sink bathroom. Additionally there are two quest bedrooms, a full bathroom, laundry room, and large gathering room perfect for TV watching or additional bedroom space. This room features a wet bar, under cabinet refrigerator, with easy access to the expansive second floor deck overlooking a meticulously cultivated flower garden.