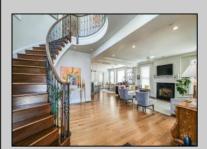

## **COMMENTS**

Welcome to 1905 Glenwood, a luxurious two-story single family home located in the desirable bay area neighborhood of Ocean City, NJ. this stunning property features a charming front porch with partial bay views and an impressive double-door entry. Inside, you\'ll find an open floor plan on the first floor, complete with elegant hardwood floors, a cozy gas fireplace, and a beautifully renovated kitchen that flows seamlessly into the living and dining areas. The first floor includes a versatile office/bedroom, a full bath and a separate front entrance. Conveniently located off the kitchen is access to the oversized two-car garage. The second floor boasts a luxurious primary bedroom with a romantic fireplace, and spacious double sink bathroom. Additionally there are two quest bedrooms, a full bathroom, laundry room, and large gathering room perfect for TV watching or additional bedroom space. This room features a wet bar, under cabinet refrigerator, with easy access to the expansive second floor deck overlooking a meticulously cultivated flower garden.