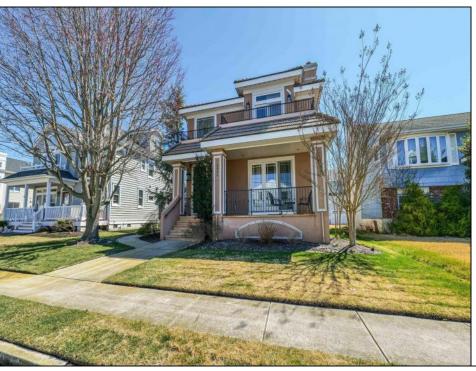

## **COMMENTS**

Welcome to 1905 Glenwood, a luxurious two-story single family home located in the desirable bay area neighborhood of Ocean City, NJ. this stunning property features a charming front porch with partial bay views and an impressive double-door entry. Inside, you\'ll find an open floor plan on the first floor, complete with elegant hardwood floors, a cozy gas fireplace, and a beautifully renovated kitchen that flows seamlessly into the living and dining areas. The first floor includes a versatile office/bedroom, a full bath and a separate front entrance. Conveniently located off the kitchen is access to the oversized two-car garage. The second floor boasts a luxurious primary bedroom with a romantic fireplace, and spacious double sink bathroom. Additionally there are two quest bedrooms, a full bathroom, laundry room, and large gathering room perfect for TV watching or additional bedroom space. This room features a wet bar, under cabinet refrigerator, with easy access to the expansive second floor deck overlooking a meticulously cultivated flower garden.