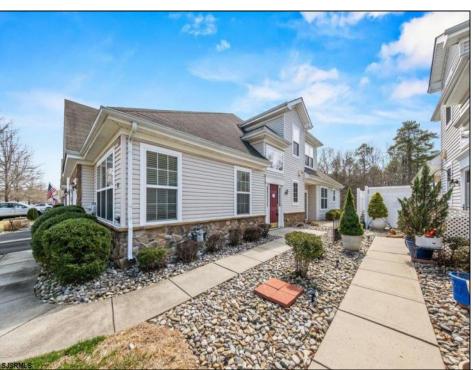

## **COMMENTS**

This lovely 2020 square-foot home was built by Beazer in 2007. It is a well-sought after Kingsley model located in the quiet village of BelAire Lakes, a 55+ community. No young folks, sorry. It is situated on a premium lot which faces the water, a fountain and nature which provides maximum outdoor privacy. The front of the house allows an abundance of natural light throughout being that it is an end unit. Typically, this model only features two bedrooms, but this home has THREE. In the past few months, the home has been almost completely renovated. Some of the upgrades include: new, upgraded carpeting throughout, all Whirlpool stainless steel appliances, granite kitchen countertops with a tile backsplash, quartz bathroom countertops, new lighting, faucets, all 3 bathrooms have been freshly painted and the 1/2 bathroom has been totally renovated. In addition to all the renovations, the furnace was replaced in 2024, hot water heater in 2021 and the washer in 2020. It is conveniently located near the Atlantic city airport, shopping, vibrant casino nightlife and easy access to the Garden State Parkway and Atlantic City Expressway. The community includes a clubhouse with a gym, gathering space with kitchen and game rooms. This home has been meticulously maintained, easy to show and move-in ready. Come see for yourself! appliances are included wash dryer ref.