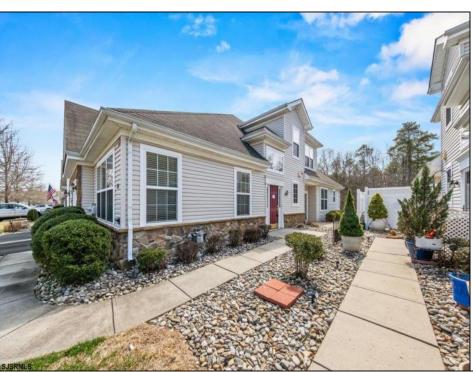

## **COMMENTS**

This lovely 2020 square-foot home was built by Beazer in 2007. It is a well-sought after Kingsley model located in the quiet village of BelAire Lakes, a 55+ community. No young folks, sorry. It is situated on a premium lot which faces the water, a fountain and nature which provides maximum outdoor privacy. The front of the house allows an abundance of natural light throughout being that it is an end unit. Typically, this model only features two bedrooms, but this home has THREE. In the past few months, the home has been almost completely renovated. Some of the upgrades include: new, upgraded carpeting throughout, all Whirlpool stainless steel appliances, granite kitchen countertops with a tile backsplash, quartz bathroom countertops, new lighting, faucets, all 3 bathrooms have been freshly painted and the 1/2 bathroom has been totally renovated. In addition to all the renovations, the furnace was replaced in 2024, hot water heater in 2021 and the washer in 2020. It is conveniently located near the Atlantic city airport, shopping, vibrant casino nightlife and easy access to the Garden State Parkway and Atlantic City Expressway. The community includes a clubhouse with a gym, gathering space with kitchen and game rooms. This home has been meticulously maintained, easy to show and move-in ready. Come see for yourself! seller is paying the special assessment for new roof