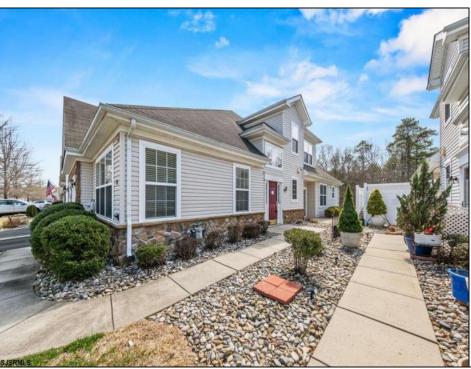

## **COMMENTS**

This lovely 2020 square-foot home was built by Beazer in 2007. It is a well-sought after Kingsley model located in the quiet village of BelAire Lakes, a 55+ community. No young folks, sorry. It is situated on a premium lot which faces the water, a fountain and nature which provides maximum outdoor privacy. The front of the house allows an abundance of natural light throughout being that it is an end unit. Typically, this model only features two bedrooms, but this home has THREE. In the past few months, the home has been almost completely renovated. Some of the upgrades include: new, upgraded carpeting throughout, all Whirlpool stainless steel appliances, granite kitchen countertops with a tile backsplash, quartz bathroom countertops, new lighting, faucets, all 3 bathrooms have been freshly painted and the 1/2 bathroom has been totally renovated. In addition to all the renovations, the furnace was replaced in 2024, hot water heater in 2021 and the washer in 2020. It is conveniently located near the Atlantic city airport, shopping, vibrant casino nightlife and easy access to the Garden State Parkway and Atlantic City Expressway. The community includes a clubhouse with a gym, gathering space with kitchen and game rooms. This home has been meticulously maintained, easy to show and move-in ready. Come see for yourself! appliances are included wash dryer ref.