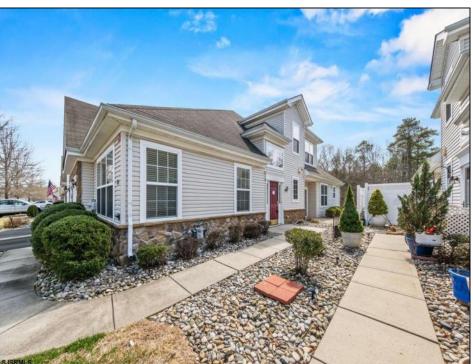

## **COMMENTS**

This lovely 2020 square-foot home was built by Beazer in 2007. It is a well-sought after Kingsley model located in the quiet village of BelAire Lakes, a 55+ community. No young folks, sorry. It is situated on a premium lot which faces the water, a fountain and nature which provides maximum outdoor privacy. The front of the house allows an abundance of natural light throughout being that it is an end unit. Typically, this model only features two bedrooms, but this home has THREE. In the past few months, the home has been almost completely renovated. Some of the upgrades include: new, upgraded carpeting throughout, all Whirlpool stainless steel appliances, granite kitchen countertops with a tile backsplash, quartz bathroom countertops, new lighting, faucets, all 3 bathrooms have been freshly painted and the 1/2 bathroom has been totally renovated. In addition to all the renovations, the furnace was replaced in 2024, hot water heater in 2021 and the washer in 2020. It is conveniently located near the Atlantic city airport, shopping, vibrant casino nightlife and easy access to the Garden State Parkway and Atlantic City Expressway. The community includes a clubhouse with a gym, gathering space with kitchen and game rooms. This home has been meticulously maintained, easy to show and move-in ready. Come see for yourself! appliances are included wash dryer ref. \"as is \"