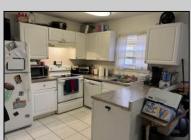

## **COMMENTS**

Attention Investors: Large 3 BR/3BA home yielding \$2400 rent per month...Brick town home with large, fenced-in back yard... Three large BR with three full BA, also eat in kitchen and dining area with large living room...Low taxes and nominal HOA fees to cover common area maintenance...Centrally located and accessible to shopping, dining and services...Call today for appointment.

| appointment                                                            |                          |                                  |                                                                     |
|------------------------------------------------------------------------|--------------------------|----------------------------------|---------------------------------------------------------------------|
| PROPERTY DETAILS                                                       |                          |                                  |                                                                     |
| Exterior<br>Brick                                                      | OutsideFeatures<br>Patio | ParkingGarage<br>None            | InteriorFeatures<br>Carbon Monoxide<br>Detector<br>Smoke/Fire Alarm |
| AppliancesIncluded Dishwasher Dryer Electric Stove Refrigerator Washer | Basement<br>Slab         | Heating<br>Baseboard<br>Electric | Cooling<br>Central                                                  |
| HotWater<br>Electric                                                   | Water<br>Public          | Sewer<br>Public Sewer            |                                                                     |