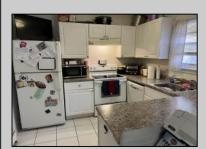

## **COMMENTS**

Attention Investors: Large 3 BR/3BA home yielding \$2400 rent per month...Brick town home with large, fenced-in back yard... Three large BR with three full BA, also eat in kitchen and dining area with large living room...Low taxes and nominal HOA fees to cover common area maintenance...Centrally located and accessible to shopping, dining and services...Call today for appointment.

| appointment                                                            |                          |                                  |                                                                     |
|------------------------------------------------------------------------|--------------------------|----------------------------------|---------------------------------------------------------------------|
| PROPERTY DETAILS                                                       |                          |                                  |                                                                     |
| Exterior<br>Brick                                                      | OutsideFeatures<br>Patio | ParkingGarage<br>None            | InteriorFeatures<br>Carbon Monoxide<br>Detector<br>Smoke/Fire Alarm |
| AppliancesIncluded Dishwasher Dryer Electric Stove Refrigerator Washer | Basement<br>Slab         | Heating<br>Baseboard<br>Electric | Cooling<br>Central                                                  |
| HotWater<br>Electric                                                   | Water<br>Public          | Sewer<br>Public Sewer            |                                                                     |