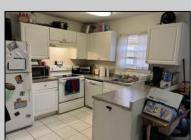

## **COMMENTS**

Attention Investors: Large 3 BR/3BA home yielding \$2400 rent per month...Brick town home with large, fenced-in back yard... Three large BR with three full BA, also eat in kitchen and dining area with large living room...Low taxes and nominal HOA fees to cover common area maintenance...Centrally located and accessible to shopping, dining and services...Call today for appointment..

| appointment                   |                          |                       |                                                                     |
|-------------------------------|--------------------------|-----------------------|---------------------------------------------------------------------|
|                               | PROPE                    | RTY DETAILS           |                                                                     |
| Exterior<br>Brick             | OutsideFeatures<br>Patio | ParkingGarage<br>None | InteriorFeatures<br>Carbon Monoxide<br>Detector<br>Smoke/Fire Alarm |
| AppliancesIncluded Dishwasher | Basement<br>Slab         | Heating<br>Baseboard  | Cooling<br>Central                                                  |