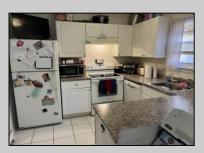

## **COMMENTS**

Attention Investors: Large 3 BR/3BA home yielding \$2400 rent per month...Brick town home with large, fenced-in back yard... Three large BR with three full BA, also eat in kitchen and dining area with large living room...Low taxes and nominal HOA fees to cover common area maintenance...Centrally located and accessible to shopping, dining and services...Call today for appointment..

| appointment                   |                          |                       |                                                                     |
|-------------------------------|--------------------------|-----------------------|---------------------------------------------------------------------|
|                               | PROPE                    | RTY DETAILS           |                                                                     |
| Exterior<br>Brick             | OutsideFeatures<br>Patio | ParkingGarage<br>None | InteriorFeatures<br>Carbon Monoxide<br>Detector<br>Smoke/Fire Alarm |
| AppliancesIncluded Dishwasher | Basement<br>Slab         | Heating<br>Baseboard  | Cooling<br>Central                                                  |