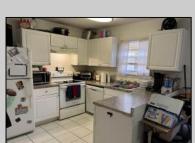

## **COMMENTS**

Attention Investors: Large 3 BR/3BA home yielding \$2400 rent per month...Brick town home with large, fenced-in back yard... Three large BR with three full BA, also eat in kitchen and dining area with large living room...Low taxes and nominal HOA fees to cover common area maintenance...Centrally located and accessible to shopping, dining and services...Call today for appointment..

PROPERTY DETAILS

| Exterior           | OutsideFeatures | ParkingGarage | InteriorFeatures |          |
|--------------------|-----------------|---------------|------------------|----------|
| Brick              | Patio           | None          | Carbon           | Monoxide |
|                    |                 |               | Detector         |          |
|                    |                 |               | Smoke/Fire Alarm |          |
| AppliancesIncluded | Basement        | Heating       | Cooling          |          |
| Dishwasher         | Slab            | Baseboard     | Central          |          |
| Dryer              |                 | Electric      |                  |          |
| Electric Stove     |                 |               |                  |          |