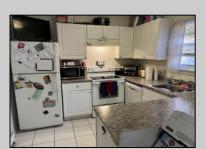

## **COMMENTS**

Attention Investors: Large 3 BR/3BA home yielding \$2400 rent per month...Brick town home with large, fenced-in back yard... Three large BR with three full BA, also eat in kitchen and dining area with large living room...Low taxes and nominal HOA fees to cover common area maintenance...Centrally located and accessible to shopping, dining and services...Call today for appointment..

PROPERTY DETAILS

| Exterior           | OutsideFeatures | ParkingGarage | InteriorFeatures |          |
|--------------------|-----------------|---------------|------------------|----------|
| Brick              | Patio           | None          | Carbon           | Monoxide |
|                    |                 |               | Detector         |          |
|                    |                 |               | Smoke/Fire Alarm |          |
| AppliancesIncluded | Basement        | Heating       | Cooling          |          |
| Dishwasher         | Slab            | Baseboard     | Central          |          |
| Dryer              |                 | Electric      |                  |          |
| Electric Stove     |                 |               |                  |          |