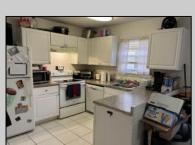

## COMMENTS

Attention Investors: Large 3 BR/3BA home yielding \$2400 rent per month...Brick town home with large, fenced-in back yard... Three large BR with three full BA, also eat in kitchen and dining area with large living room...Low taxes and nominal HOA fees to cover common area maintenance...Centrally located and accessible to shopping, dining and services...Call today for appointment..

PROPERTY DETAILS

ParkingGarage

| Brick                                                                  | Patio            | None                             | Carbon Detector Smoke/Fire |
|------------------------------------------------------------------------|------------------|----------------------------------|----------------------------|
| AppliancesIncluded Dishwasher Dryer Electric Stove Refrigerator Washer | Basement<br>Slab | Heating<br>Baseboard<br>Electric | Cooling<br>Central         |