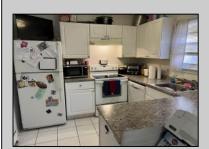

## COMMENTS

Attention Investors: Large 3 BR/3BA home yielding \$2400 rent per month...Brick town home with large, fenced-in back yard... Three large BR with three full BA, also eat in kitchen and dining area with large living room...Low taxes and nominal HOA fees to cover common area maintenance...Centrally located and accessible to shopping, dining and services...Call today for appointment..

PROPERTY DETAILS

ParkingGarage

| Brick                                                                  | Patio            | None                             | Carbon Detector Smoke/Fire |
|------------------------------------------------------------------------|------------------|----------------------------------|----------------------------|
| AppliancesIncluded Dishwasher Dryer Electric Stove Refrigerator Washer | Basement<br>Slab | Heating<br>Baseboard<br>Electric | Cooling<br>Central         |