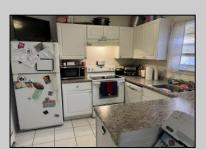

## **COMMENTS**

Attention Investors: Large 3 BR/3BA home yielding \$2400 rent per month...Brick town home with large, fenced-in back yard... Three large BR with three full BA, also eat in kitchen and dining area with large living room...Low taxes and nominal HOA fees to cover common area maintenance...Centrally located and accessible to shopping, dining and services...Call today for appointment..

PROPERTY DETAILS

ParkingGarage

| Brick                                              | Patio            | None                             | Carbon<br>Detector<br>Smoke/Fire |
|----------------------------------------------------|------------------|----------------------------------|----------------------------------|
| AppliancesIncluded Dishwasher Dryer Electric Stove | Basement<br>Slab | Heating<br>Baseboard<br>Electric | Cooling<br>Central               |