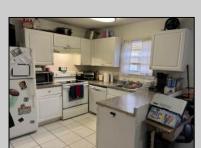

## **COMMENTS**

Attention Investors: Large 3 BR/3BA home yielding \$2400 rent per month...Brick town home with large, fenced-in back yard... Three large BR with three full BA, also eat in kitchen and dining area with large living room...Low taxes and nominal HOA fees to cover common area maintenance...Centrally located and accessible to shopping, dining and services...Call today for appointment..

PROPERTY DETAILS

ParkingGarage

| Brick                                              | Patio            | None                             | Carbon<br>Detector<br>Smoke/Fire |
|----------------------------------------------------|------------------|----------------------------------|----------------------------------|
| AppliancesIncluded Dishwasher Dryer Electric Stove | Basement<br>Slab | Heating<br>Baseboard<br>Electric | Cooling<br>Central               |