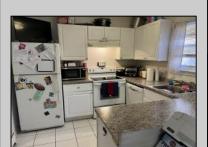

## **COMMENTS**

Attention Investors: Large 3 BR/3BA home yielding \$2400 rent per month...Brick town home with large, fenced-in back yard... Three large BR with three full BA, also eat in kitchen and dining area with large living room...Low taxes and nominal HOA fees to cover common area maintenance...Centrally located and accessible to shopping, dining and services...Call today for appointment..

| аррошинонии                                                            |                          |                                  |                                                                     |
|------------------------------------------------------------------------|--------------------------|----------------------------------|---------------------------------------------------------------------|
| PROPERTY DETAILS                                                       |                          |                                  |                                                                     |
| Exterior<br>Brick                                                      | OutsideFeatures<br>Patio | ParkingGarage<br>None            | InteriorFeatures<br>Carbon Monoxide<br>Detector<br>Smoke/Fire Alarm |
| AppliancesIncluded Dishwasher Dryer Electric Stove Refrigerator Washer | Basement<br>Slab         | Heating<br>Baseboard<br>Electric | Cooling<br>Central                                                  |