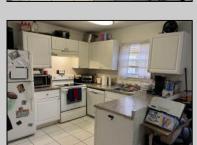

## **COMMENTS**

Attention Investors: Large 3 BR/3BA home yielding \$2400 rent per month...Brick town home with large, fenced-in back yard... Three large BR with three full BA, also eat in kitchen and dining area with large living room...Low taxes and nominal HOA fees to cover common area maintenance...Centrally located and accessible to shopping, dining and services...Call today for appointment..

| аррошинонии                                                            |                          |                                  |                                                                     |
|------------------------------------------------------------------------|--------------------------|----------------------------------|---------------------------------------------------------------------|
| PROPERTY DETAILS                                                       |                          |                                  |                                                                     |
| Exterior<br>Brick                                                      | OutsideFeatures<br>Patio | ParkingGarage<br>None            | InteriorFeatures<br>Carbon Monoxide<br>Detector<br>Smoke/Fire Alarm |
| AppliancesIncluded Dishwasher Dryer Electric Stove Refrigerator Washer | Basement<br>Slab         | Heating<br>Baseboard<br>Electric | Cooling<br>Central                                                  |