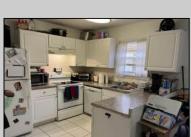

## **COMMENTS**

Attention Investors: Large 3 BR/3BA home yielding \$2400 rent per month...Brick town home with large, fenced-in back yard... Three large BR with three full BA, also eat in kitchen and dining area with large living room...Low taxes and nominal HOA fees to cover common area maintenance...Centrally located and accessible to shopping, dining and services...Call today for appointment..

| PROPERTY DETAILS                                                       |                          |                                  |                                                                     |
|------------------------------------------------------------------------|--------------------------|----------------------------------|---------------------------------------------------------------------|
| Exterior<br>Brick                                                      | OutsideFeatures<br>Patio | ParkingGarage<br>None            | InteriorFeatures<br>Carbon Monoxide<br>Detector<br>Smoke/Fire Alarm |
| AppliancesIncluded Dishwasher Dryer Electric Stove Refrigerator Washer | Basement<br>Slab         | Heating<br>Baseboard<br>Electric | Cooling<br>Central                                                  |