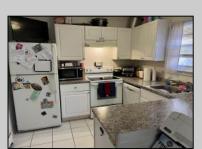

## **COMMENTS**

Attention Investors: Large 3 BR/3BA home yielding \$2400 rent per month...Brick town home with large, fenced-in back yard... Three large BR with three full BA, also eat in kitchen and dining area with large living room...Low taxes and nominal HOA fees to cover common area maintenance...Centrally located and accessible to shopping, dining and services...Call today for appointment..

| PROPERTY DETAILS                                                       |                          |                                  |                                                                     |
|------------------------------------------------------------------------|--------------------------|----------------------------------|---------------------------------------------------------------------|
| Exterior<br>Brick                                                      | OutsideFeatures<br>Patio | ParkingGarage<br>None            | InteriorFeatures<br>Carbon Monoxide<br>Detector<br>Smoke/Fire Alarm |
| AppliancesIncluded Dishwasher Dryer Electric Stove Refrigerator Washer | Basement<br>Slab         | Heating<br>Baseboard<br>Electric | Cooling<br>Central                                                  |