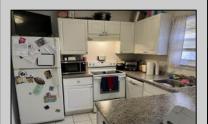

PROPERTY DETAILS

ParkingGarage

None

|                    |          |           | Detector<br>Smoke/Fire Alarm |
|--------------------|----------|-----------|------------------------------|
| AppliancesIncluded | Basement | Heating   | Cooling                      |
| Dishwasher         | Slab     | Baseboard | Central                      |
| Dryer              |          | Electric  |                              |
| Electric Stove     |          |           |                              |
| Refrigerator       |          |           |                              |