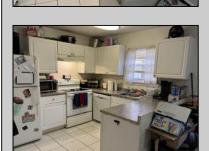

PROPERTY DETAILS

ParkingGarage

None

|                    |          |           | Detector<br>Smoke/Fire Alarm |
|--------------------|----------|-----------|------------------------------|
| AppliancesIncluded | Basement | Heating   | Cooling                      |
| Dishwasher         | Slab     | Baseboard | Central                      |
| Dryer              |          | Electric  |                              |
| Electric Stove     |          |           |                              |
| Refrigerator       |          |           |                              |